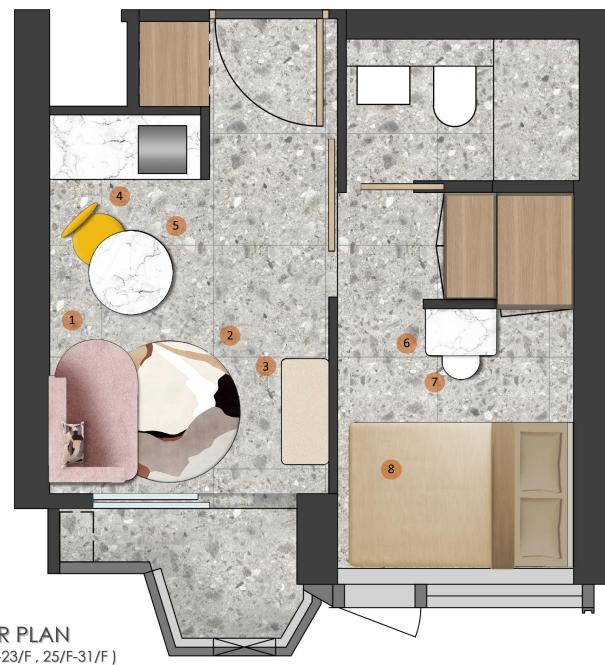

A2 COLOR PLAN (3/F, 5/F-12/F, 15/F, 17/F-23/F, 25/F-31/F)

A3, A6 COLOR PLAN (3/F, 5/F-12/F, 15/F, 17/F-23/F, 25/F-31/F)

ENTRANCE

A5 COLOR PLAN (3/F, 5/F-12/F, 15/F, 17/F-23/F, 25/F-31/F)

#### LIVING AND DINING ROOM

1 SILAS SOFA WITH CUSHION
Wooden leg with fabric upholstery
1200mm(W) x 750mm(D) x 800mm(H)

HARLEY TV CABINET
Wooden legs, cream colour hand brush painting
900mm(W) x 400mm(D) x 500mm(H)

4 MARINE DINING TABLE
Slate top, Metal leg
700mm(Dia) x 750mm(H)

2 RUG
Linen/cotton blended finish
1200mm(Dia)

MARINE DINING CHAIR
Metal leg, Velvet upholstery

450mm(W) x 540mm(D) x 810mm(H)

### **MASTER BEDROOM**

6 LENNOX DRESSING STOOL
Vinyl finish
320mm(Dia) x 400mm(H)

7 LENNOX DRESSING TABLE

Metal leg, Hand brush painting

600mm(D) x 400mm(H) x 750mm(H)

8 EMILY DOUBLE BED WITH MATTRESS, BEDDING & 2 PILLOWS
Vinyl headboard & bed box