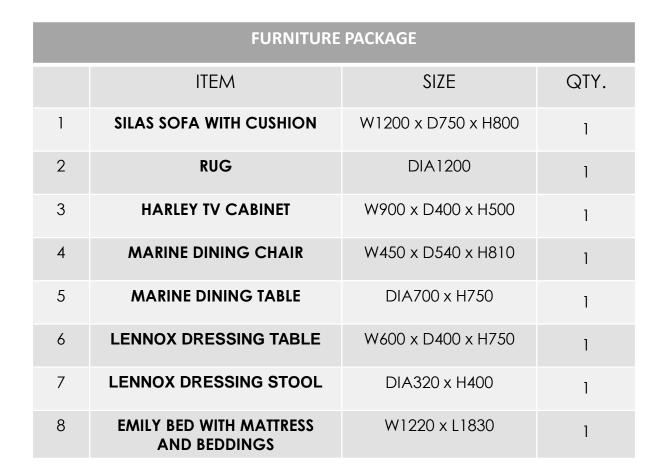

Winning the trust and confidence from our clients is not something we take lightly and we work diligently to fullfill that trust and confidence with every project we undertake.

| FURNITURE PACKAGE |                                      |                     |      |  |  |  |
|-------------------|--------------------------------------|---------------------|------|--|--|--|
|                   | ITEM                                 | SIZE                | QTY. |  |  |  |
| 1                 | SILAS SOFA WITH CUSHION              | W1200 x D750 x H800 | 1    |  |  |  |
| 2                 | RUG                                  | DIA1200             | 1    |  |  |  |
| 3                 | HARLEY TV CABINET                    | W900 x D400 x H500  | 1    |  |  |  |
| 4                 | MARINE DINING CHAIR                  | W450 x D540 x H810  | 1    |  |  |  |
| 5                 | MARINE DINING TABLE                  | DIA700 x H750       | 1    |  |  |  |
| 6                 | LENNOX DRESSING TABLE                | W600 x D400 x H750  | 1    |  |  |  |
| 7                 | LENNOX DRESSING STOOL                | DIA320 x H400       | 1    |  |  |  |
| 8                 | EMILY BED WITH MATTRESS AND BEDDINGS | W1220 x L1830       | 1    |  |  |  |