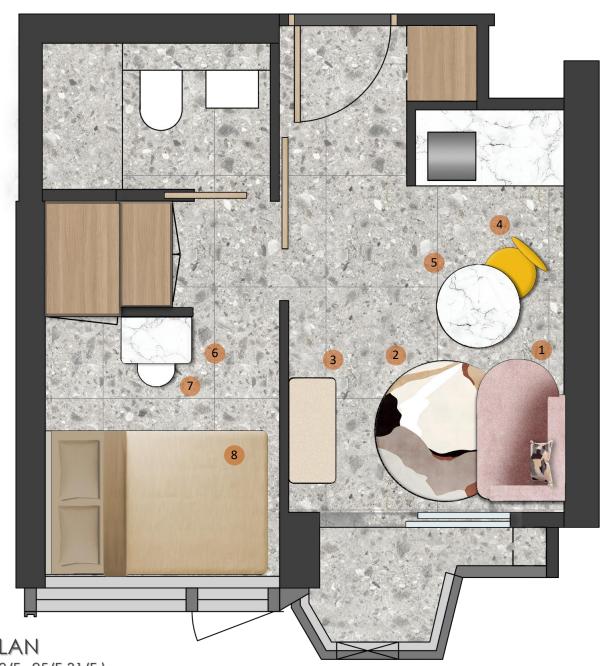

A2 COLOR PLAN (3/F, 5/F-12/F, 15/F, 17/F-23/F, 25/F-31/F)

A3, A6 COLOR PLAN (3/F, 5/F-12/F, 15/F, 17/F-23/F, 25/F-31/F)

ENTRANCE

A5 COLOR PLAN (3/F, 5/F-12/F, 15/F, 17/F-23/F, 25/F-31/F)

#### LIVING AND DINING ROOM

1 SILAS SOFA WITH CUSHION
Wooden leg with fabric upholstery
1200mm(W) x 750mm(D) x 800mm(H)

HARLEY TV CABINET
Wooden legs, cream colour hand brush painting
900mm(W) x 400mm(D) x 500mm(H)

4 MARINE DINING TABLE
Slate top, Metal leg
700mm(Dia) x 750mm(H)

2 RUG
Linen/cotton blended finish
1200mm(Dia)

MARINE DINING CHAIR
Metal leg, Velvet upholstery

450mm(W) x 540mm(D) x 810mm(H)

### **MASTER BEDROOM**

6 LENNOX DRESSING STOOL
Vinyl finish
320mm(Dia) x 400mm(H)

7 LENNOX DRESSING TABLE

Metal leg, Hand brush painting

600mm(D) x 400mm(H) x 750mm(H)

8 EMILY DOUBLE BED WITH MATTRESS, BEDDING & 2 PILLOWS
Vinyl headboard & bed box