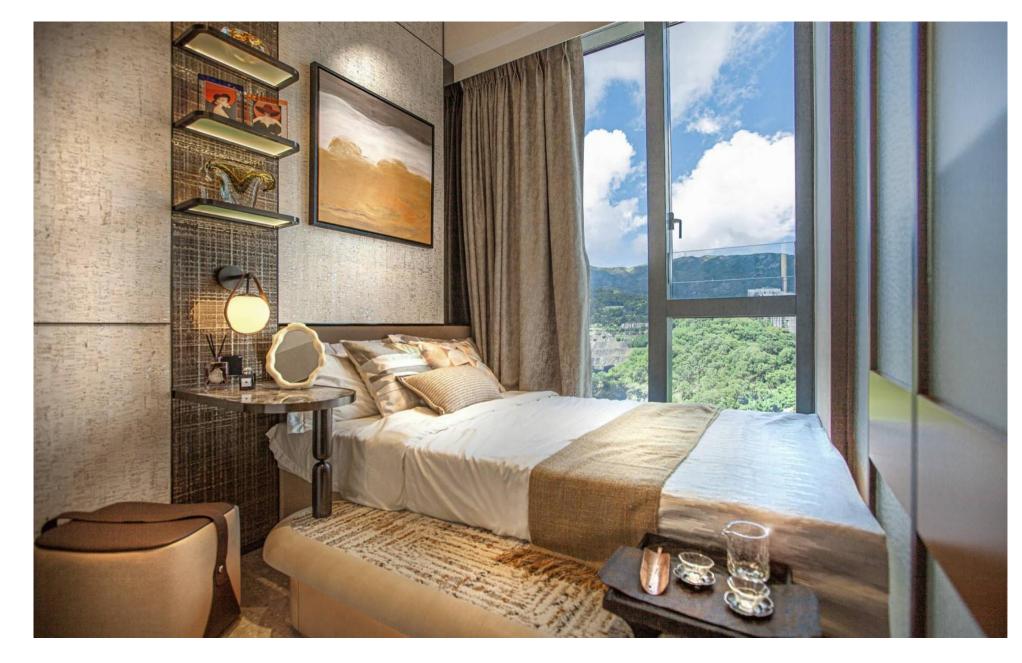

In the master bedroom, the designer chose three different materials to create a unique headboard and display shelf. The textured off-white wallpaper creates a warm and harmonious feeling, while the resin material with a faux leather pattern adds a touch of creative taste. The suede headboard connects to a multi-functional marble dressing table, creating an elegant and comfortable sense of fashion. The illuminated glass shelves not only increase storage space but also enhance the visual appeal and ambiance upon entering the room.

For storage purposes, the designer also provided the owner a raised platform covered with soft carpet, which hides LED light strips along the edges. This serves as both a convenient lighting solution for nighttime and as an atmospheric element. Combined with abstract paintings and delicate crystal decorations, the overall design creates a minimalist French romantic atmosphere, offering the residents a versatile and cozy living space to enjoy their lives.