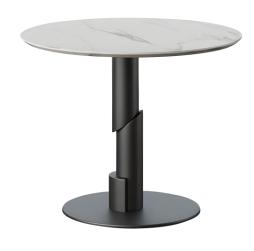

4 MARINE DINING TABLE
Slate top, Metal leg
700mm(Dia) x 750mm(H)

2 RUG
Linen/cotton blended finish
1200mm(Dia)

MARINE DINING CHAIR
Metal leg, Velvet upholstery

450mm(W) x 540mm(D) x 810mm(H)