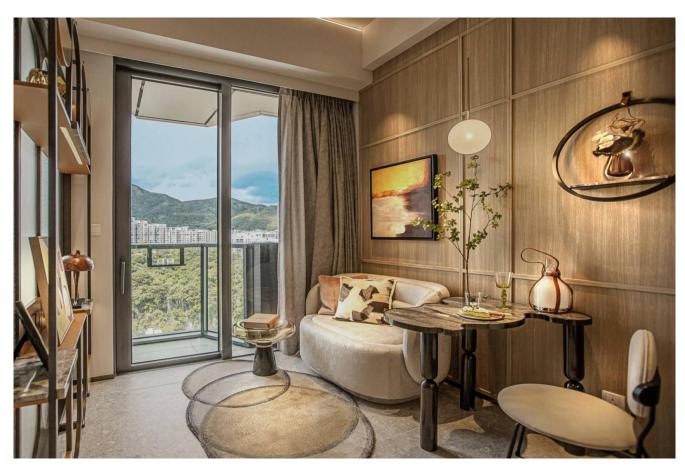

#### SHAU KEI WAN I HONG KONG

A key design feature is the central display shelf made of brown stainless steel, patterned glass, and marble, replacing the original partitions. This not only introduces more light sources into the areas but also enhances the overall space and storage capacity of the unit. The display shelf combines with the lighting glass suspended panels, adding visual appeal and beauty to the room's entrance.

The designer has created a young and fashionable minimalist romantic style for the unit, with a predominant theme of minimalist French design. In the living and dining area, the designer incorporated a full-length wooden grid pattern as a backdrop, with a textured off-white fabric sofa and a vibrant orange glass coffee table. The combination of beige and wood tones, along with the striking orange, creates a warm and stylish atmosphere in the entire living room.

In the dining area, an irregularly shaped marble dining table was placed, accompanied by a simple Japanese-inspired decorative plant in one corner. This brings a sense of tranquility and softness to the dining experience after a busy day.