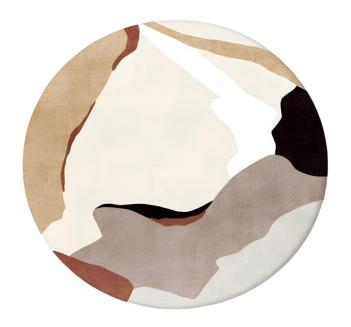

4 MARINE DINING TABLE
Slate top, Metal leg
700mm(Dia) x 750mm(H)

2 RUG
Linen/cotton blended finish
1200mm(Dia)

MARINE DINING CHAIR
Metal leg, Velvet upholstery

450mm(W) x 540mm(D) x 810mm(H)