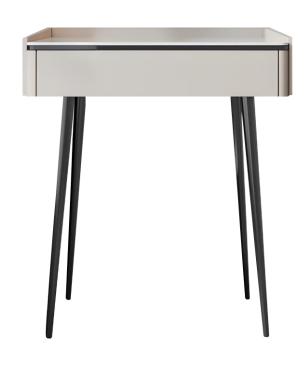

### **MASTER BEDROOM**

6 LENNOX DRESSING STOOL
Vinyl finish
320mm(Dia) x 400mm(H)

7 LENNOX DRESSING TABLE

Metal leg, Hand brush painting

600mm(D) x 400mm(H) x 750mm(H)

8 EMILY DOUBLE BED WITH MATTRESS, BEDDING & 2 PILLOWS
Vinyl headboard & bed box