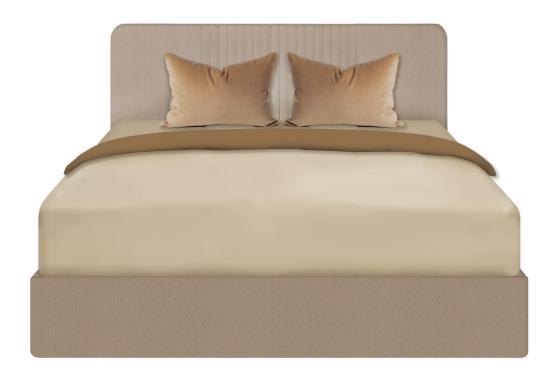

### **MASTER BEDROOM**

6 LENNOX DRESSING STOOL
Vinyl finish
320mm(Dia) x 400mm(H)

7 LENNOX DRESSING TABLE

Metal leg, Hand brush painting

600mm(D) x 400mm(H) x 750mm(H)

8 EMILY DOUBLE BED WITH MATTRESS, BEDDING & 2 PILLOWS
Vinyl headboard & bed box

1220mm(W) x 1830mm(L)