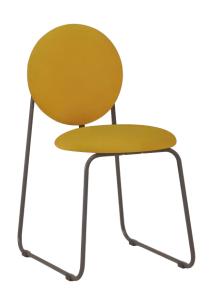

4 MARINE DINING TABLE
Slate top, Metal leg
700mm(Dia) x 750mm(H)

2 RUG
Linen/cotton blended finish
1200mm(Dia)

MARINE DINING CHAIR
Metal leg, Velvet upholstery

450mm(W) x 540mm(D) x 810mm(H)