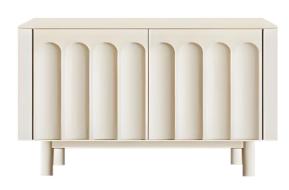

#### LIVING AND DINING ROOM

1 SILAS SOFA WITH CUSHION
Wooden leg with fabric upholstery
1200mm(W) x 750mm(D) x 800mm(H)

HARLEY TV CABINET
Wooden legs, cream colour hand brush painting
900mm(W) x 400mm(D) x 500mm(H)