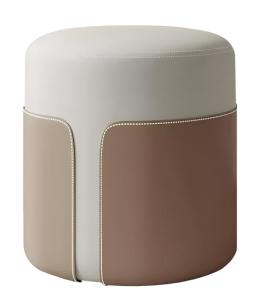

### **MASTER BEDROOM**

6 LENNOX DRESSING STOOL
Vinyl finish
320mm(Dia) x 400mm(H)

7 LENNOX DRESSING TABLE

Metal leg, Hand brush painting

600mm(D) x 400mm(H) x 750mm(H)

8 EMILY DOUBLE BED WITH MATTRESS, BEDDING & 2 PILLOWS
Vinyl headboard & bed box