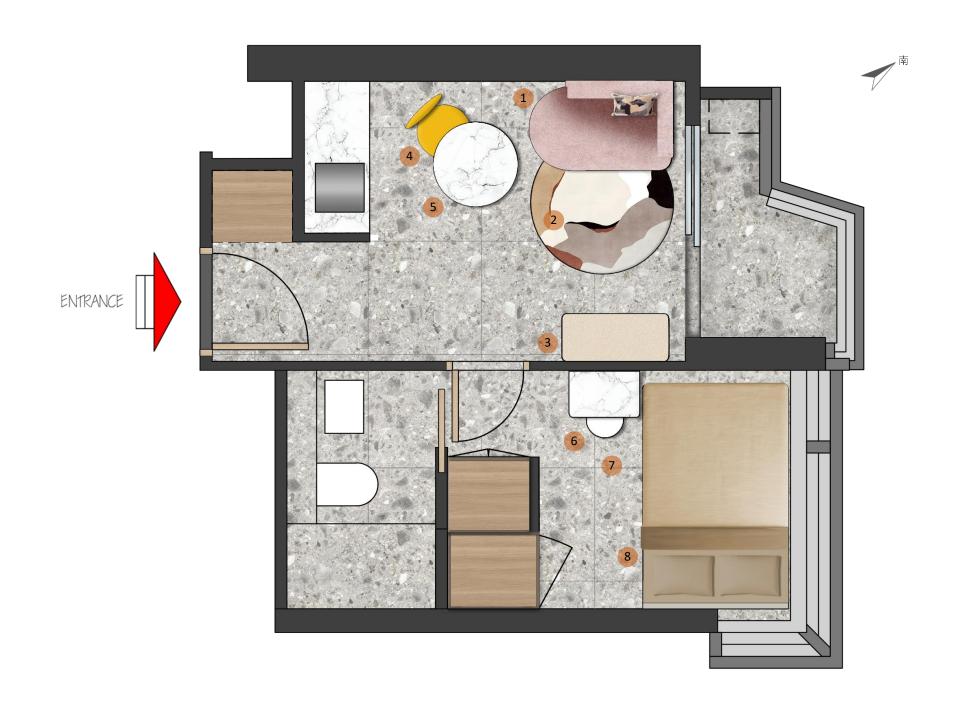

A2 COLOR PLAN (3/F, 5/F-12/F, 15/F, 17/F-23/F, 25/F-31/F)

A3, A6 COLOR PLAN (3/F, 5/F-12/F, 15/F, 17/F-23/F, 25/F-31/F)

ENTRANCE

A5 COLOR PLAN (3/F, 5/F-12/F, 15/F, 17/F-23/F, 25/F-31/F)

#### LIVING AND DINING ROOM

1 SILAS SOFA WITH CUSHION
Wooden leg with fabric upholstery
1200mm(W) x 750mm(D) x 800mm(H)

HARLEY TV CABINET
Wooden legs, cream colour hand brush painting
900mm(W) x 400mm(D) x 500mm(H)

4 MARINE DINING TABLE
Slate top, Metal leg
700mm(Dia) x 750mm(H)

2 RUG
Linen/cotton blended finish
1200mm(Dia)

MARINE DINING CHAIR
Metal leg, Velvet upholstery

450mm(W) x 540mm(D) x 810mm(H)

### **MASTER BEDROOM**

6 LENNOX DRESSING STOOL
Vinyl finish
320mm(Dia) x 400mm(H)

7 LENNOX DRESSING TABLE

Metal leg, Hand brush painting

600mm(D) x 400mm(H) x 750mm(H)

8 EMILY DOUBLE BED WITH MATTRESS, BEDDING & 2 PILLOWS
Vinyl headboard & bed box