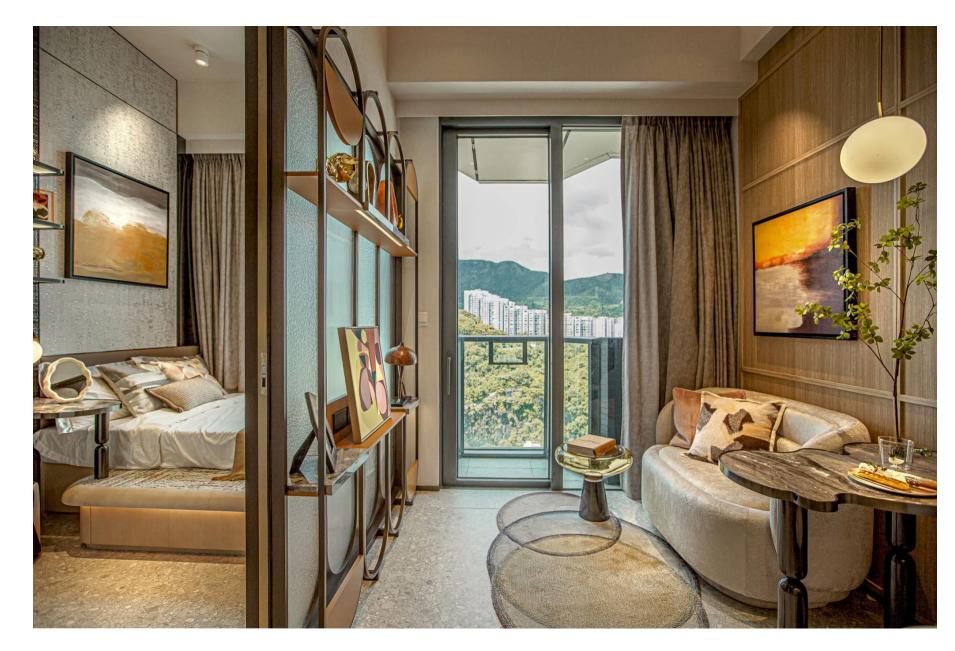

#### SHAU KEI WAN I HONG KONG

A key design feature is the central display shelf made of brown stainless steel, patterned glass, and marble, replacing the original partitions. This not only introduces more light sources into the areas but also enhances the overall space and storage capacity of the unit. The display shelf combines with the lighting glass suspended panels, adding visual appeal and beauty to the room's entrance.

The designer has created a young and fashionable minimalist romantic style for the unit, with a predominant theme of minimalist French design. In the living and dining area, the designer incorporated a full-length wooden grid pattern as a backdrop, with a textured off-white fabric sofa and a vibrant orange glass coffee table. The combination of beige and wood tones, along with the striking orange, creates a warm and stylish atmosphere in the entire living room.

In the master bedroom, the designer chose three different materials to create a unique headboard and display shelf. The textured off-white wallpaper creates a warm and harmonious feeling, while the resin material with a faux leather pattern adds a touch of creative taste. The suede headboard connects to a multi-functional marble dressing table, creating an elegant and comfortable sense of fashion. The illuminated glass shelves not only increase storage space but also enhance the visual appeal and ambiance upon entering the room.