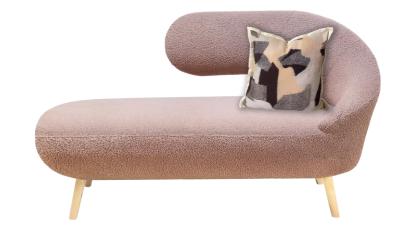

#### LIVING AND DINING ROOM

1 SILAS SOFA WITH CUSHION
Wooden leg with fabric upholstery
1200mm(W) x 750mm(D) x 800mm(H)

HARLEY TV CABINET
Wooden legs, cream colour hand brush painting
900mm(W) x 400mm(D) x 500mm(H)