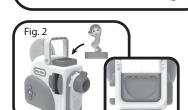

#### CHARACTER PLUG-IN

Place a character on the top of the machine without a story cartridge inserted. [Fig. 2]

- · Depending on the character, the film reel will play one of many light shows and colors.
- · NOTE: You do not need the character to play and listen to stories.