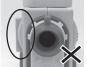

#### **TROUBLESHOOTING**

Story and/or audio doesn't play once a story cartridge is inserted.

Remove story cartridge and reinsert into the Story Dream Machine<sup>™</sup> making sure it is inserted all the way into the slot.