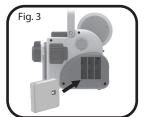

### **STORAGE**

• Store 3 story cartridges in the slots on the side of the Story Dream Machine™. [Fig. 3]