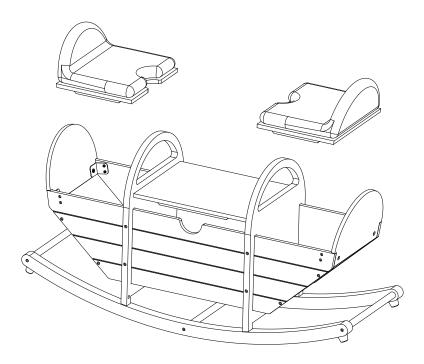

# **Teeter Totter**

SKU: 658860C3

AGES 3-8 ADULT ASSEMBLY REQUIRED

### **ASSEMBLY INSTRUCTIONS**



Thank you for choosing the Little Tikes® Teeter Totter.

We strive to provide a durable, easy-to-assemble toy that is made to last, giving your child years of imaginative, engaging fun!

#### **IMPORTANT INFORMATION YOU SHOULD KNOW!**

• Read through all the instructions first.

- Clear a flat surface to lay out all the materials so that everything is close at hand.
- Illustrations are for reference only. Styles may vary from actual contents.
- Please remove all packaging including tags, ties & tacking stitches before giving this product to a child.
- Make sure you have all contents before assembling. If anything is missing or if you have questions, we're here to help. Give our consumer service team a call at 1-800-321-0183.

#### Let's be careful!

#### ⚠ WARNING!

- ADULT ASSEMBLY REQU