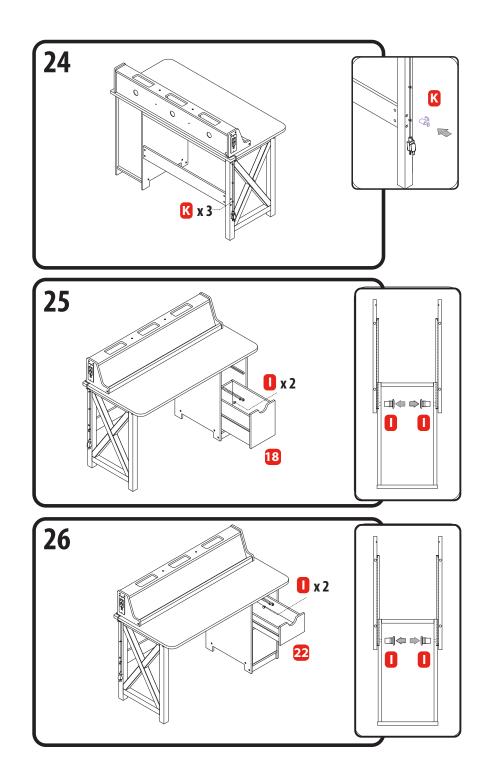

# **Attaching Stabilizing Strap**

Follow the steps below to safely secure desk against the wall

1