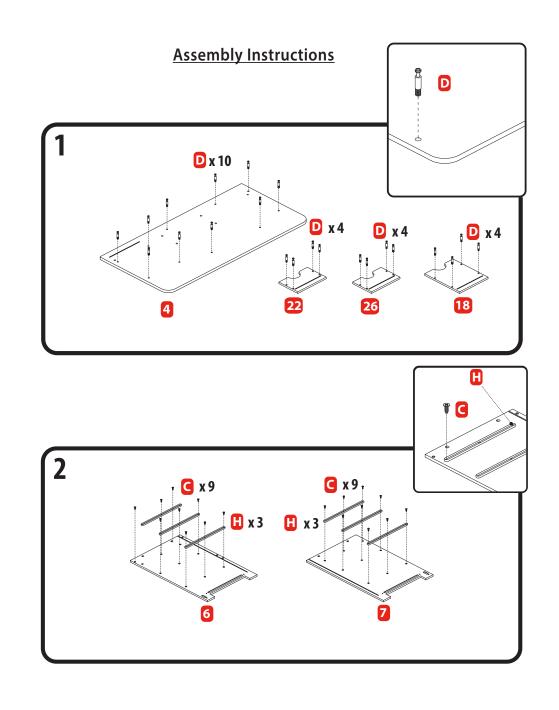

# **Attaching Stabilizing Strap**

Follow the steps below to safely secure desk against the wall

1