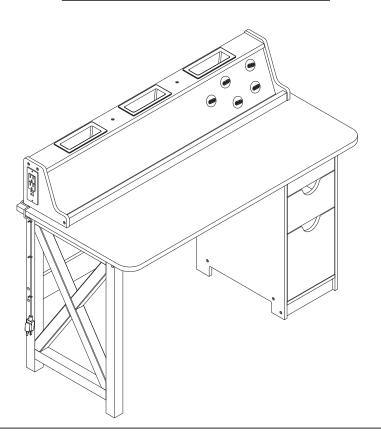

# **Attaching Stabilizing Strap**

Follow the steps below to safely secure desk against the wall

1