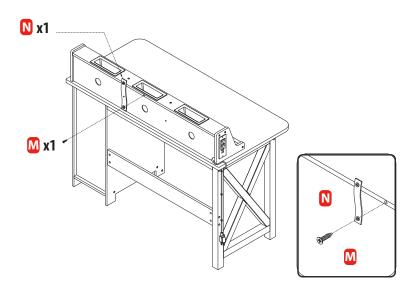

# **Attaching Stabilizing Strap**

Follow the steps below to safely secure desk against the wall

1