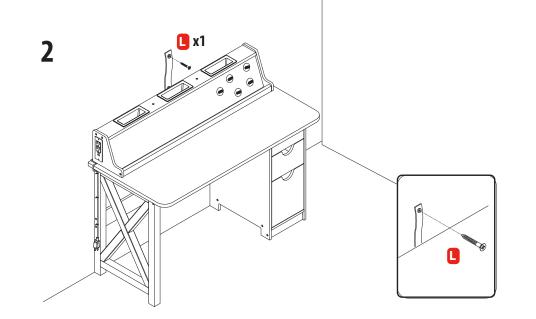

# **Attaching Stabilizing Strap**

Follow the steps below to safely secure desk against the wall

1