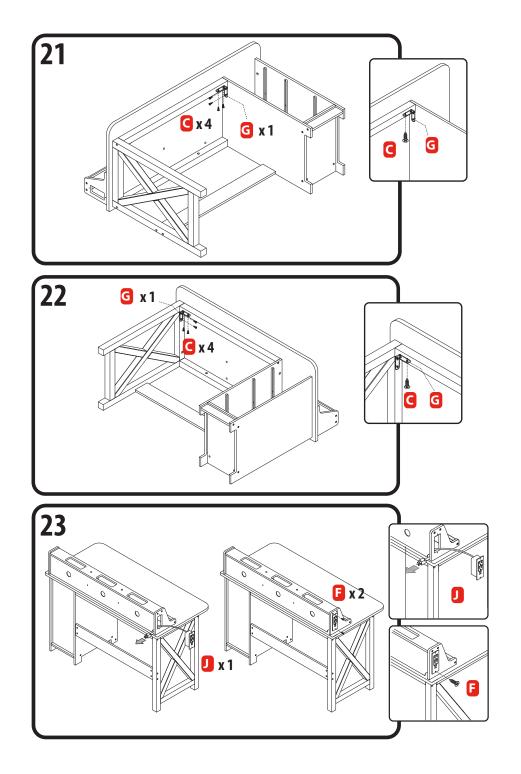

# **Attaching Stabilizing Strap**

Follow the steps below to safely secure desk against the wall

1