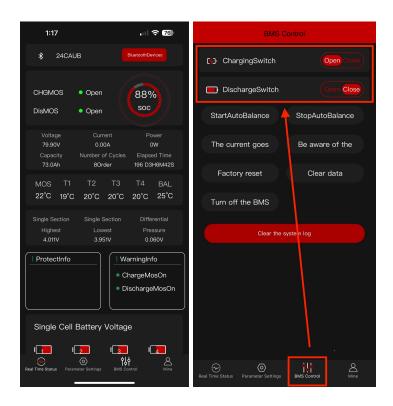

- 1) WarningInfo will have a few things listed. This is normal.
- 2) ProtectInfo is the important box we care about. If there is something here, it could mean discharge or the charging port are disabled. You can turn them on using the password 12345678

Warning: DO NOT hit the Factory Reset button on the BMS Control page.

If you have any other questions, please email support@chargedcycleworks.com