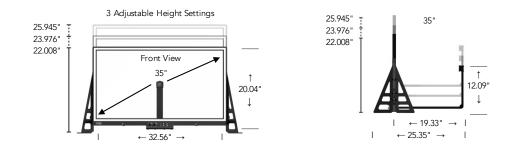

## 35" eGlass | Model #HCEG-35





## 50" eGlass | Model #HCEG-50



3 Adjustable Height Settings

## Learn more at www.eglass.io | For video tutorials and in-depth instruction, please visit: www.hovercam.com/eglass/help

© Copyright 2021 eGlass. All rights reserved. eGlass is a trademark of Pathway Innovations, Inc. This is a preliminary datasheet and is subject to change without notice. Depicted product appearance, features and specifications may vary in the final product(s). eGlass shall not be liable for technical or editorial errors or omissions contained herein. eGlass disclaims all responsibility and liability for the distribution of and/or reliance on this datasheet. eGlass and eGlass software may be protected by one or more of the following patents and patent applications: Patent No. US8508751, US10523893, US10