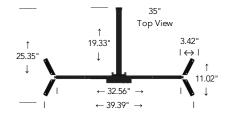

## 35" eGlass | Model #HCEG-35





## 50" eGlass | Model #HCEG-50



3 Adjustable Height Settings

## Learn more at www.eglass.io | For video tutorials and in-depth instruction, please visit: www.hovercam.com/eglass/help

© Copyright 2021 eGlass. All rights reserved. eGlass is a trademark of Pathway Innovations, Inc. This is a preliminary datasheet and is subject to change without notice. Depicted product appearance, features and specifications may vary in the final product(s). eGlass shall not be liable for technical or editorial errors or omissions contained herein. eGlass disclaims all responsibility and liability for the distribution of and/or reliance on this datasheet. eGlass and eGlass software may be protected by one or more of the following patents and patent applications: Patent No. US8508751, US10523893, US1058