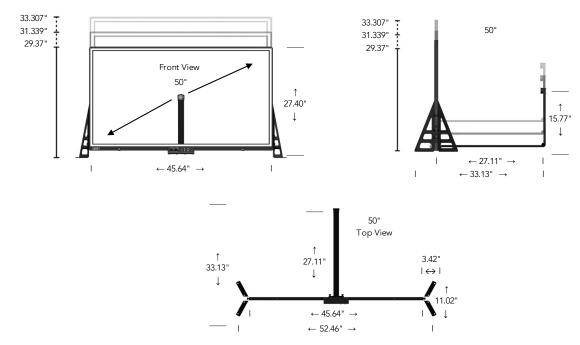

## 35" eGlass | Model #HCEG-35





## 50" eGlass | Model #HCEG-50



3 Adjustable Height Settings

## Learn more at www.eglass.io | For video tutorials and in-depth instruction, please visit: www.hovercam.com/eglass/help

© Copyright 2021 eGlass. All rights reserved. eGlass is a trademark of Pathway Innovations, Inc. This is a preliminary datasheet and is subject to change without notice. Depicted product appearance, features and specifications may vary in the final product(s). eGlass shall not be liable for technical or editorial errors or omissions contained herein. eGlass disclaims all responsibility and liability for the distribution of and/or reliance on this datasheet. eGlass and eGlass software may be protected by one or more of the following patents and patent applications: Patent No. US8508751, US10523893, US10586307, US10402940, USD809600, US16/