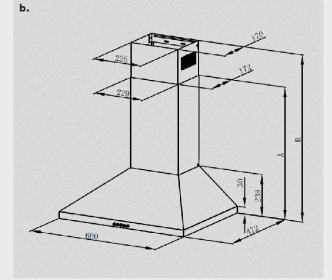

## SPECIFICATIONS

| Finish                  | Stainless Steel          |
|-------------------------|--------------------------|
| Speeds                  | 3 Speeds                 |
| Control                 | Push Button Control      |
| Lighting                | 2 * 1.5W LED lights      |
| Voltage/frequency       | 220-240V/50HZ            |
| Power cord              | Includes Power Cord      |
| Noise Level dB          | 55dB (Low speed)         |
|                         | 59dB (Medium speed)      |
|                         | 65dB (High Speed)        |
| Ducting                 | Includes 1.5m ducting    |
|                         | 150mm diameter           |
| Product dimensions (mm) | 598W*500D*430-800H       |
| Gross weight/Net weight | 16.0KG / 14.0KG          |
| Warranty                | 3 Year domestic warranty |
|                         | Not for commercial use   |