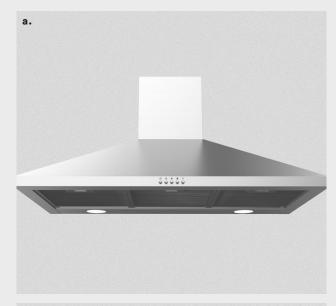

## EVERDURE.

## RBES930LX

90cm Stainless Steel Rangehood Flare Canopy design





## FEATURES

## SPECIFICATIONS

| Finish                  | Stainless Steel          |
|-------------------------|--------------------------|
| Speeds                  | 3 Speeds                 |
| Control                 | Push Button Control      |
| Lighting                | 2 * 1.5W LED lights      |
| Voltage/frequency       | 220-240V/50HZ            |
| Power cord              | Includes Power Cord      |
| Noise Level dB          | 55dB (Low speed)         |
|                         | 59dB (Medium speed)      |
|                         | 65dB (High Speed)        |
| Ducting                 | Includes 1.5m ducting    |
|                         | 150mm diameter           |
| Product dimensions (mm) | 598W*500D*430-800H       |
| Gross weight/Net weight | 16.0KG / 14.0KG