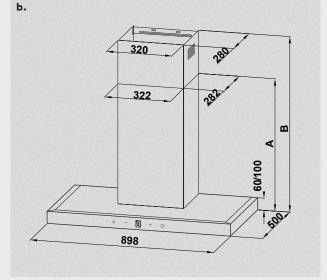

| Finish                  | Stainless Steel                                              |
|-------------------------|--------------------------------------------------------------|
| Speeds                  | 3 Speeds                                                     |
| Control                 | Push Button Control                                          |
| Lighting                | 2 * 1.5W LED lights                                          |
| Voltage/frequency       | 220-240V/50HZ                                                |
| Power cord              | Includes Power Cord                                          |
| Noise Level dB          | 55dB (Low speed)<br>59dB (Medium speed)<br>65dB (High Speed) |
| Ducting                 | Includes 1.5m ducting<br>150mm diameter                      |
| Product dimensions (mm) | 898W*500D*430-800H                                           |
| Gross weight/Net weight | 16.0KG / 14.3KG                                              |
| Warranty                | 3 Year domestic warranty<br>Not for commercial use           |