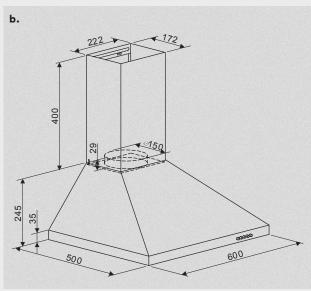

Noise Level dB 52dB (Low speed)

56dB (Medium speed)

59dB (High Speed)

**Ducting** Includes 2.0m ducting

150mm diameter

Product dimensions (mm) 598W\*500D\*430-800H

Gross weight/Net weight 12.5KG / 10.5KG

Warranty 3 Year domestic warranty