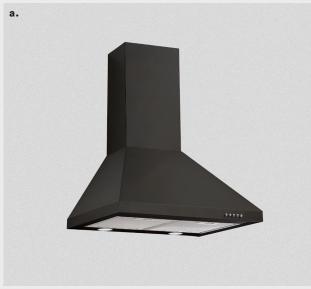

# 60cm Flare Canopy in BLACK

This 60cm Black flare canopy rangehood s a traditional design, perfect as a replacement or an upgrade of an older model with the same shape. The black colour is extremely fashionable and adds a touch of style and sophistication to your kitchen.