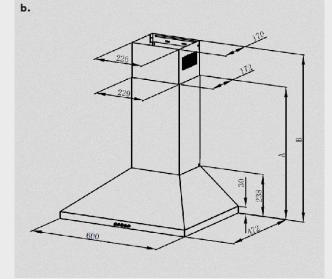

|               | Stainless Steel                                                                                         |
|---------------|---------------------------------------------------------------------------------------------------------|
|               | 3 Speeds                                                                                                |
|               | Push Button Control                                                                                     |
|               | 2 * 1.5W LED lights                                                                                     |
| equency       | 220-240V/50HZ                                                                                           |
| I             | Includes Power Cord                                                                                     |
| I dB          | 55dB (Low speed)<br>59dB (Medium speed)<br>65dB (High Speed)<br>Includes 1.5m ducting<br>150mm diameter |
| mensions (mm) | 598W*500D*430-800H                                                                                      |
| ht/Net weight | 12.5KG / 10.5KG                                                                                         |