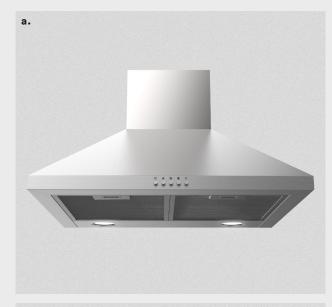

## RBES630LX

60cm Stainless Steel Rangehood Flare Canopy design

## SPECIFICATIONS

| 60cm Flare Canopy                                                    | Finish               |
|----------------------------------------------------------------------|----------------------|
| This 60cm stainless steel flare canopy rangehood is a traditional    |                      |
| design, perfect as a replacement or an upgrade of an older model     | Speeds               |
| with the same shape.                                                 |                      |
|                                                                      | Control              |
| Up to 900m3/hr extraction rate                                       |                      |
| The powerful motor will extract smoke/steam/odours at up to          | Lighting             |
| 900m3 per hour, which will suit most kitchen sizes.                  |                      |
|                                                                      | Voltage/frequency    |
| 2 * 5 Layer Aluminium Filters                                        |                      |
| The 5 layer design ensures the maximum amount of smoke and           | Power cord           |
| odours are extracted and all grease is caught within the filter. The |                      |
| filters are dishwashable.                                            | Noise Level dB       |
|                                                                      |                      |
| 2 * 1.5W LED lighting                                                |                      |
| LED lighting ensures a more natural light, whilst providing a lon-   |                      |
| ger lasting bulb than halogen bulbs.                                 | Ducting              |
|                                                                      | •                    |
| Ducting Included                                                     |                      |
| This rangehood comes with 1.5m of ducting included in the box.       | Product dimensions ( |
| The diameter of this ducting is 150mm.                               |                      |
|                                                                      | Gross weight/Net we  |
|                                                                      |                      |
|                                                                      | Warranty             |
|                                                                      |                      |
|                                                                      |                      |
|                                                                      |                      |