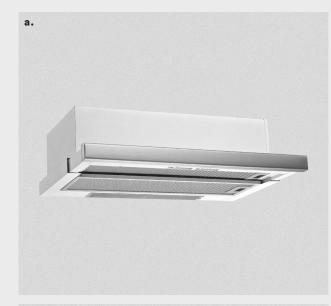

## RBES622

60cm Slide Out Rangehood Stainless Steel Fascia

## FEATURES

60cm Slide Out Rangehood

Up to 440m3/hr extraction rate

2 \* 5 Layer Aluminium Filter

filters are dishwashable.

1 \* 2.0W LED lighting

ger lasting bulb.

hour, which will suit smaller sized sizes.

This 60cm rangehood is designed to fit under a cupboard above the cooktop. The front portion slides out to give more capacity

The motor will extract smoke/steam/odours at up to 440m3 per

The 5 layer design ensures the maximum amount of smoke and odours are extracted and all grease is caught within the filter. The

LED lighting ensures a more natural light, whilst providing a lon-

and air coverage. Perfect for kitchens short on space.