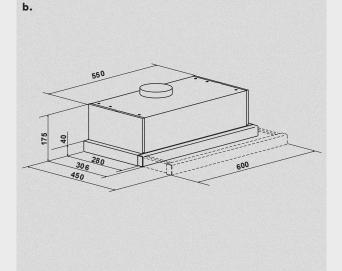

## SPECIFICATIONS

| Finish                  | Stainless Steel fascia                                       |
|-------------------------|--------------------------------------------------------------|
| Speeds                  | 3 Speeds                                                     |
| Control                 | Slide Toggle Control                                         |
| Lighting                | 1 * 2.0W LED light                                           |
| Voltage/frequency       | 220-240V/50HZ                                                |
| Power cord              | Includes Power Cord                                          |
| Noise Level dB          | 51dB (Low speed)<br>54dB (Medium speed)<br>57dB (High Speed) |
| Ducting                 | Not included                                                 |
| Product dimensions (mm) | 600W*306-450D*175H                                           |
| Gross weight/Net weight | 11.5KG / 10.0KG                                              |
| Warranty                | 3 Year domestic warranty<br>Not for commercial use.          |