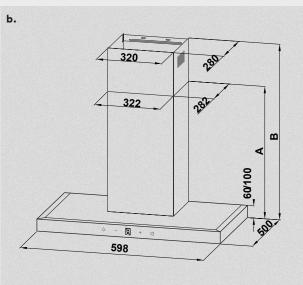

#### Product dimensions 598W\*500D\*430-800H

Gross weight/Net weight 13.5KG / 12.5KG