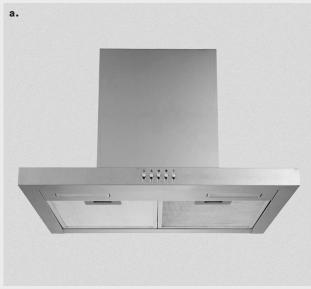

#### 60cm Box Canopy

This 60cm stainless steel box canopy rangehood comes in a contemporary square "box" shape design, to compliment a modern kitchen.