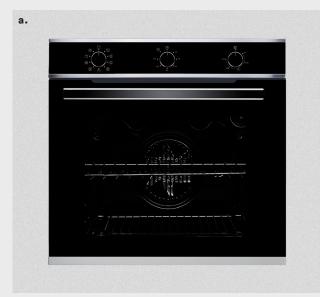

# **FEATURES**

### 77 Litre Oven Cavity

At 77 litres, this large capacity oven will accommodate even the biggest of meals.

#### 9 function built in electric oven

Select from a range of cooking functions to suit your needs: Fan Force, Fan Force with Bottom Element, Grill, Grill with Fan, Upper Element, Fan Assist, Conventional Bake, Defrost, Light only. This oven also contains an internal oven light.

#### **Triple Glazed Door**

The triple layered door with thermo-reflective glass offers not only a cooler to touch surface but also increases the energy efficiency as the heat is retained within the oven.

#### 120 minute mechanical timer

The easy to use mechanical timer enables you to time the cooking duration. An alarm will sound to notify you that the set time has elapsed.

#### Large viewing window into the oven

It's easy to view your meals during the cooking period through the large window, without having to open the oven door and let the heat excape.