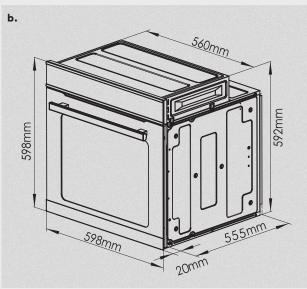

Accessories 1 Baking tray, 1 chrome wire shelf,

1 set of side racks (5 level)

Product Dimensions 598W\*575D\*598H

Gross weight/Net weight 43KG / 41KG

Cut out Dimensions See image b.