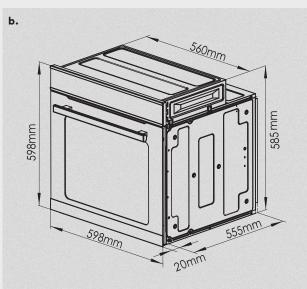

# **EVERDURE.**

# **OBEGS601**

5 function 60cm built in electric oven 77L capacity





# **FEATURES**

# 77 Litre Oven Cavity

At 77 litres, this large capacity oven will accommodate even the biggest of meals.

#### 5 function built in electric oven

Select from a range of cooking functions to suit your needs: Fan Force, Grill, Grill with Fan, Defrost. This oven also contains an internal oven light.

#### **Triple Glazed Door**

The triple layered door with thermo-reflective glass offers not only a cooler to touch surface but also increases the energy efficiency as the heat is retained within the oven.

#### Plug and Play

10amp plug fitted, no electrician required

#### 120 minute mechanical timer

The easy to use mechanical timer enables you to time the cooking duration. An alarm will sound to notify you that the set time has elapsed.

#### Large viewing window into the