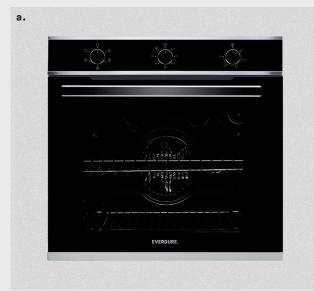

# **FEATURES**

# 77 Litre Oven Cavity

At 77 litres, this large capacity oven will accommodate even the biggest of meals.

#### 5 function built in electric oven

Select from a range of cooking functions to suit your needs: Fan Force, Grill, Grill with Fan, Defrost. This oven also contains an internal oven light.

#### **Triple Glazed Door**

The triple layered door with thermo-reflective glass offers not only a cooler to touch surface but also increases the energy efficiency as the heat is retained within the oven.

#### Large viewing window into the oven

It's easy to view your meals during the cooking period through the large window, without having to open the oven door and let the heat excape.