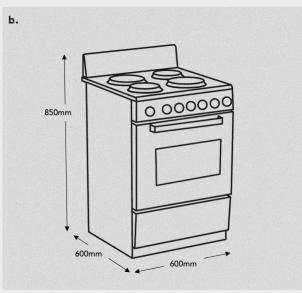

Cooktop 4 Electric hotplates: Left Front 1000W

Left Rear 1500W

Right Front 1500W Right Rear 1000W

Accessories 1 enamel baking tray, 1 oven shelf

**Product Dimensions** 600W\*600D\*850H

Gross weight/Net weight 43KG/40KG