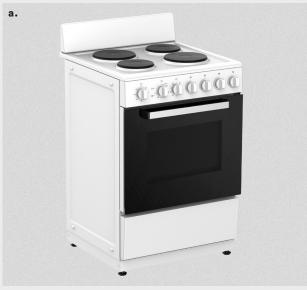

# EFE69W

9 function 60cm freestanding cooker 4 zone electric hotplate cooktop

#### White finish

Classically finished in white to suit any kitchen.