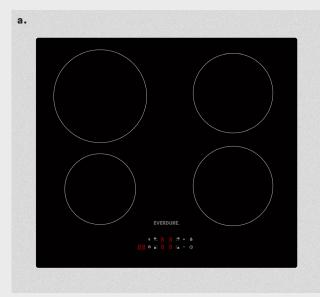

# CBIE640T

60cm Induction Cooktop Frameless design

# 60cm Black Glass

The frameless black glass makes for a contemporary design that will suit any kitchen decor.

# **Easy Touch control**

All the control you require at the touch of a finger on the front centre control panel.

#### 4 zones

2 large zones and 2 x Medium zones enable different sized pots to be used at the same time.