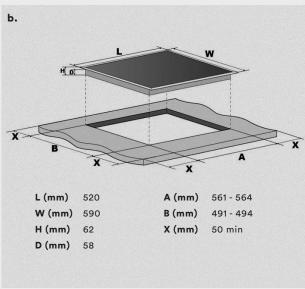

#### Installation

When installing an induction cooktop, ensure that you have the adequate clearance in the cabinetry as stipulated in the installation guide.

Power requirements 32A, 220-240V/50HZ

Product Dimensions 590W\*520D\*62H

Gross weight/Net weight 12.2KG/ 10.7KG

Cut out Dimensions See image b.

Warranty 3 Year Domestic Warranty
Not for Commercial use