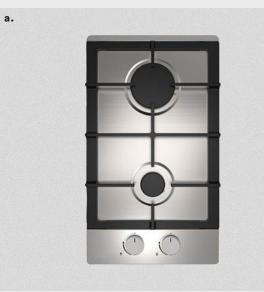

## CBGS320X

30cm 2 Burner Gas Cooktop Stainless Steel

## FEATURES

2 burners for limited space

Stainless steel finish

Cast Iron pan supports

Natural Gas or ULPG

**Flame Failure Safety** 

**Electronic Ignition** 

be able to hold the heaviest load.