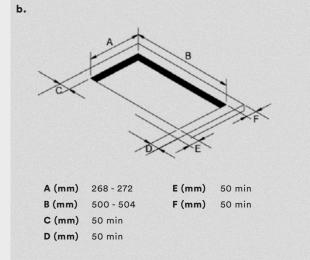

## SPECIFICATIONS

| Finish                      | Stainless Steel               |
|-----------------------------|-------------------------------|
| Control                     | Knob Control - Front position |
| Ignition                    | Electronic                    |
| Voltage/frequency           | 220-240V/50-60HZ              |
| Power cord                  | With plug                     |
| Burner Ratings (ULPG)       |                               |
| Rapid                       | 10.8MJ/hr                     |
| Auxiliary                   | 4.3MJ/hr                      |
| Burner diameters (for pots) |                               |
| Rapid                       | 200-240mm                     |
| Auxiliary                   | 120-160mm                     |
| Product Dimensions          | 300W*520D*90H                 |
| Gross weight/Net weight     | 10.5KG/ 9.0KG                 |
| Cut out Dimensions          | See image b.                  |
| Warranty                    | 3 Year Domestic Warranty      |
|                             | Not for commercial use        |