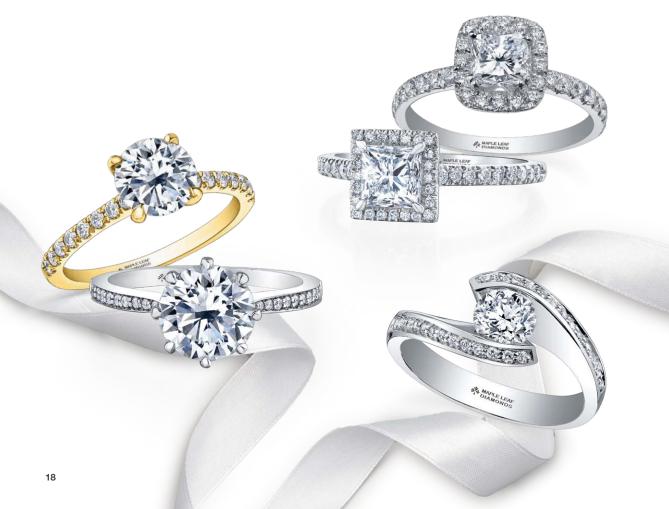

### CIRCLE OF LOVE

Inspired by the classic diamond cuts, this collection plays on the geometric shape of the diamond to complement its brilliance and creates designs with elegant simplicity.