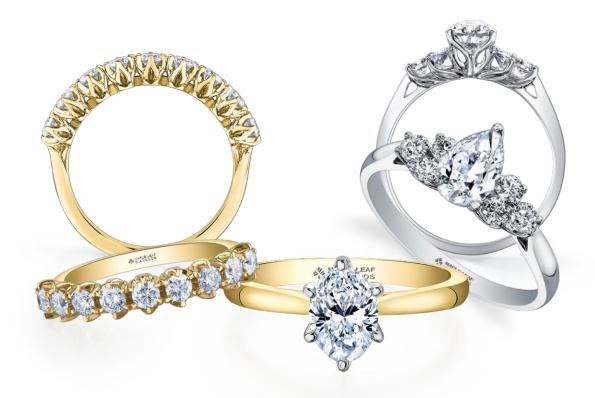

### CIRCLE OF LOVE

Inspired by the classic diamond cuts, this collection plays on the geometric shape of the diamond to complement its brilliance and creates designs with elegant simplicity.