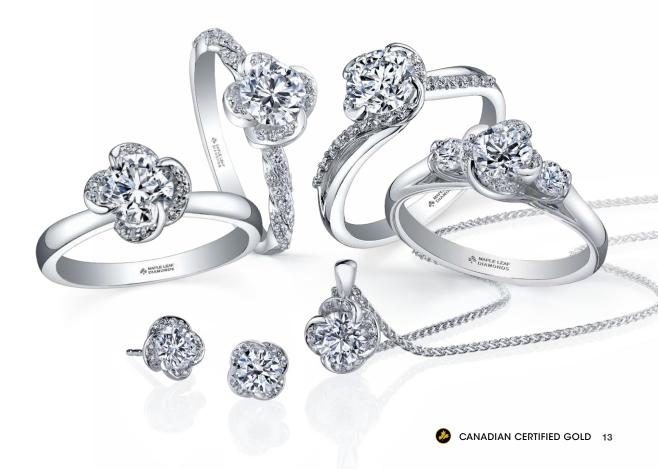

### MAPLE LEAF DIAMONDS"

COLLECTIONS

Maple Leaf Diamonds™ are mined in the pristine wilds of Canada's North. Such unique stones are formed deep within the heart of the Canadian north, emerging as beautiful, one of a kind treasures. As such, they are some of the most highly prized diamonds in the world.

An incredible journey of unequaled care and attention from the mine to the finger is an inspiring part of your love story. Just like the love you've discovered, Canadian Maple Leaf Diamonds™ and Canadian Certified Gold are a perfect match. It's 0.9999 purity is skillfully alloyed to ensure the perfect colour and karat adhering to the strictest global standards. Look for the Canadian Certified Gold insignia ♠ stamped on the product, it's your assurance that only gold mined in Canada has been used in the creation of your jewellery.