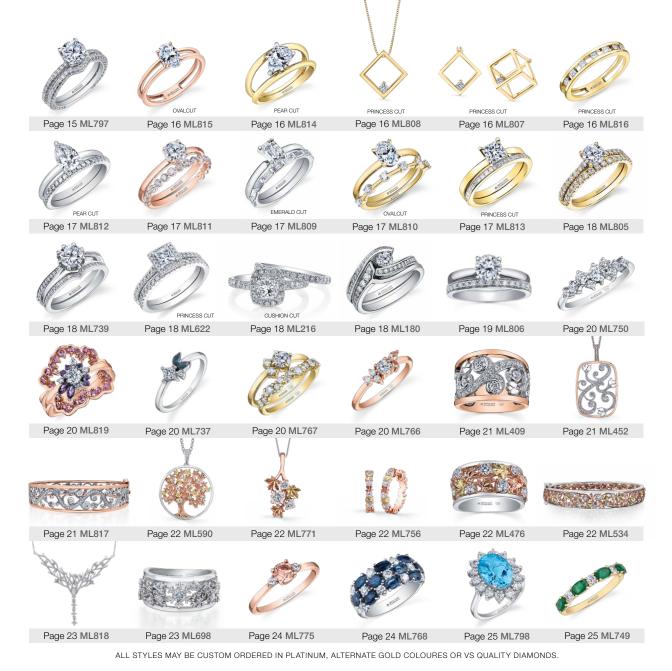

CLE OF LOVE













Inspired by the classic diamond cuts, this collection plays on the geometric shape of the diamond to complement its brilliance and creates designs with elegant simplicity.









### MAPLE LEAF DIAMONDS™

As a proud Canadian and firm believer in ethical sourcing I feel it's a natural fit and ultimate privilege to design this special collection for Maple Leaf Diamonds, the leader in Canadian diamond jewellery.

The Seasons collection is inspired by the nature infused in our ever-changing Canadian landscape. Awakening delicate buds of spring, sparkling summer lakes, earthy autumn forest trails, followed faithfully each year by the winter beauty of gently falling snow.





**SPRING** 



DESIGNED **FOR YOU** ВҮ



SUMMER

























Registered Design





WWW.MAPLELEAFDIAMONDS.COM