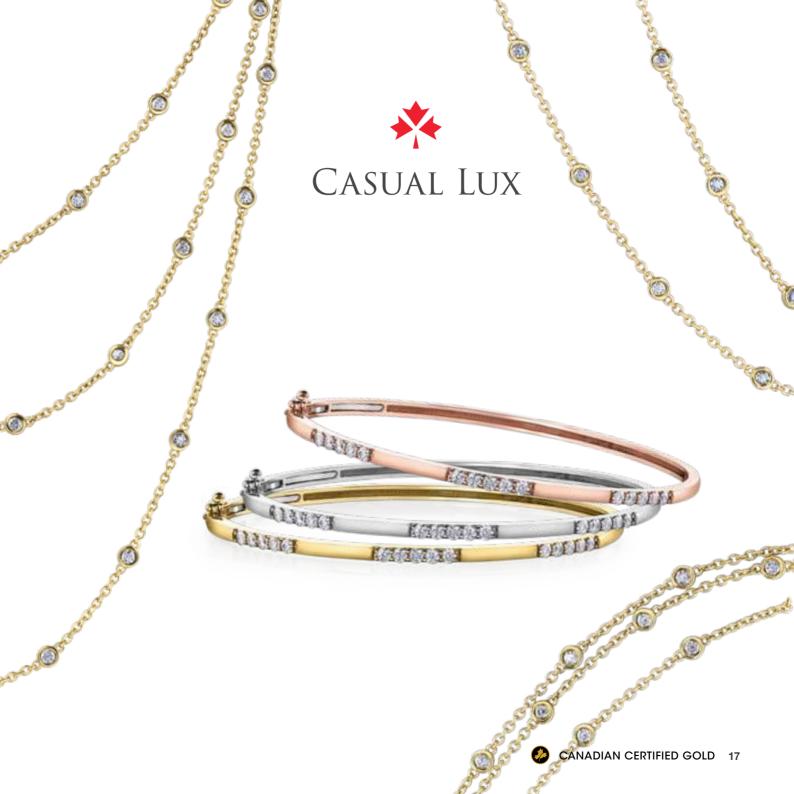

### MAPLE LEAF DIAMONDS<sup>™</sup>

COLLECTIONS

Maple Leaf Diamonds<sup>™</sup> are mined in the pristine wilds of Canada's North. Such unique stones are formed deep within the heart of the Canadian north, emerging as beautiful, one of a kind treasures. As such, they are some of the most highly prized diamonds in the world.