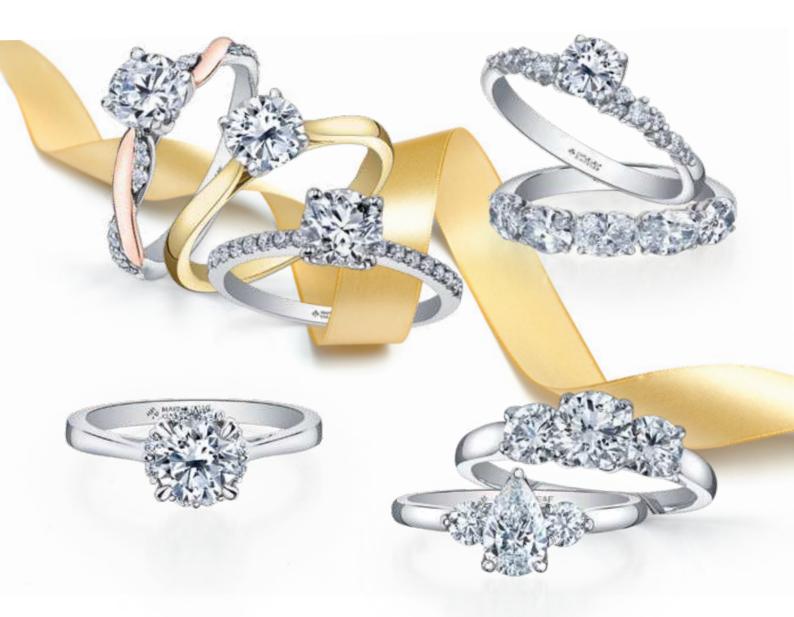

### MAPLE LEAF DIAMONDS<sup>™</sup>

COLLECTIONS

Maple Leaf Diamonds<sup>™</sup> are mined in the pristine wilds of Canada's North. Such unique stones are formed deep within the heart of the Canadian north, emerging as beautiful, one of a kind treasures. As such, they are some of the most highly prized diamonds in the world.

An incredible journey of unequaled care and attention from the mine to the finger is an inspiring part of your love story. Just like the love you've discovered, Canadian Maple Leaf Diamonds<sup>™</sup> and Canadian Certified Gold are a perfect match. It's 0.9999 purity is skillfully alloyed to ensure the perfect colour and karat adhering to the strictest global standards. Look for the Canadian Certified Gold insignia () stamped on the product, it's your assurance that only gold mined in Canada has been used in the creation of your jewellery.