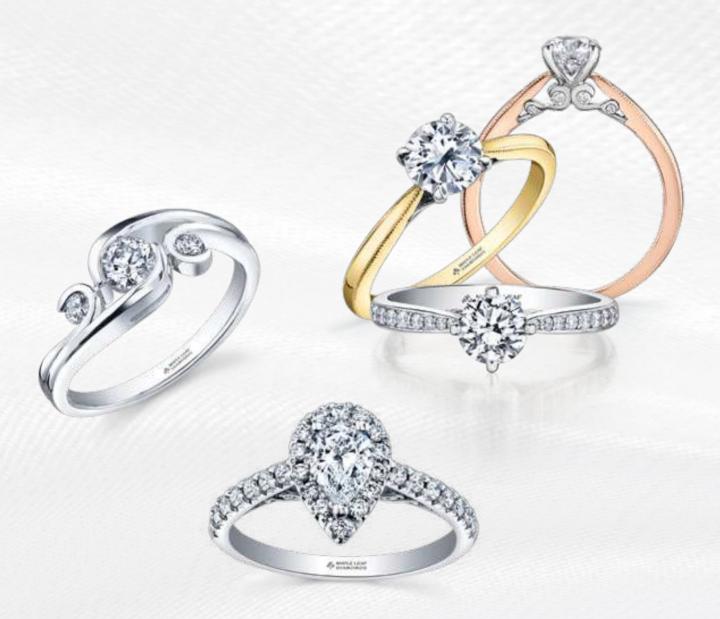

### MAPLE LEAF DIAMONDS<sup>™</sup>

COLLECTIONS

Maple Leaf Diamonds<sup>™</sup> are mined in the pristine wilds of Canada's North. Such unique stones are formed deep within the heart of the Canadian north, emerging as beautiful, one of a kind treasures. As such, they are some of the most highly prized diamonds in the world.

An incredible journey of unequaled care and attention from the mine to the finger is an inspiring part of your love story. Just like the love you've discovered, Canadian Maple Leaf Diamonds<sup>™</sup> and Canadian Certified Gold are a perfect match. It's 0.9999 purity is skillfully alloyed to ensure the perfect colour and karat adhering to the strictest global standards. Look for the Canadian Certified Gold insignia () stamped on the product, it's your assurance that only gold mined in Canada has been used in the creation of your jewellery.