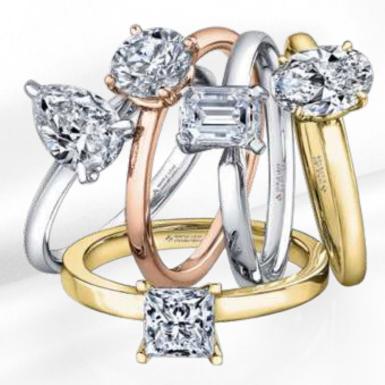

### MAPLE LEAF DIAMONDS<sup>™</sup>

COLLECTIONS

Maple Leaf Diamonds<sup>™</sup> are mined in the pristine wilds of Canada's North. Such unique stones are formed deep within the heart of the Canadian north, emerging as beautiful, one of a kind treasures. As such, they are some of the most highly prized diamonds in the world.