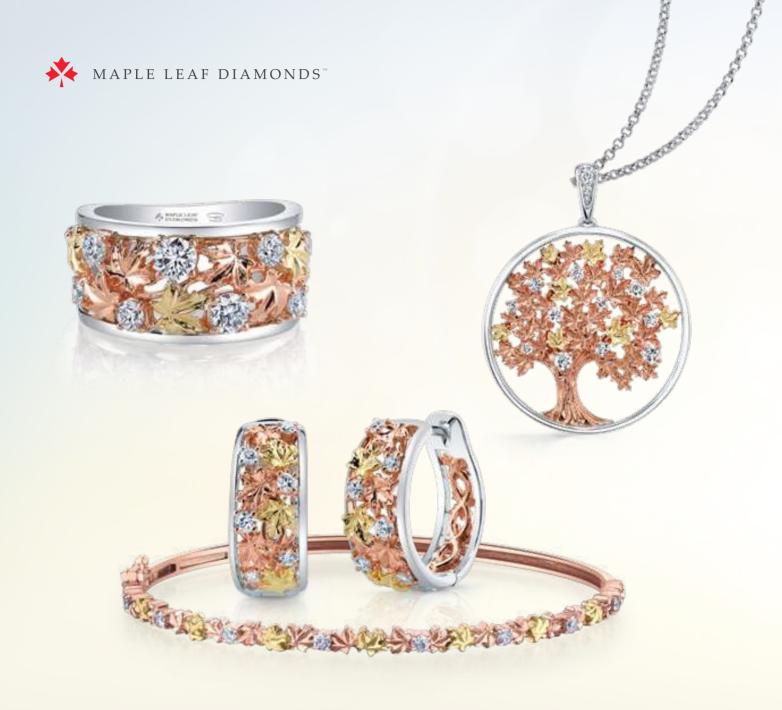

### MAPLE LEAF DIAMONDS<sup>™</sup>

COLLECTIONS

Maple Leaf Diamonds<sup>™</sup> are mined in the pristine wilds of Canada's North. Such unique stones are formed deep within the heart of the Canadian north, emerging as beautiful, one of a kind treasures. As such, they are some of the most highly prized diamonds in the world.

An incredible journey of unequaled care and attention from the mine to the finger is an inspiring part of your love story. Just like the love you've discovered, Canadian Maple Leaf Diamonds<sup>™</sup> and Canadian Certified Gold are a perfect match. It's 0.9999 purity is skillfully alloyed to ensure the perfect colour and karat adhering to the strictest global standards. Look for the Canadian Certified Gold insignia () stamped on the product, it's your assurance that only gold mined in Canada has been used in the creation of your jewellery.