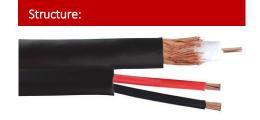

## Features:

- RG59 combo coax cable with 18 gauge 2 conductor heavily shielded cable is Ideal for Composite Video, RGBHV Video, Component Video and even Surveillance Systems
- Attached 2 Stranded copper 18AWG 7x0.385mm Black/Red Power Cable
- UL Listed 20AWG Center Conductor
- ISO 9000 Certified\* 95% Coverage Braid Shield in Spool Box
- The advantages to using RG59 cable is that its more durable and can be run in long distances without interference. You can also cut each security camera run the exact length that you need