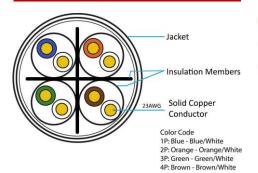

## Structure:

| эþ | ecii | ııcaı | LIOI | 15: |
|----|------|-------|------|-----|
|    |      |       |      |     |

| Color              | Black                          |
|--------------------|--------------------------------|
| Length             | 1000 FT                        |
|                    | ETL Listed                     |
| Rating             | CMR Rated                      |
|                    | Direct Burial                  |
| Conductor          | Solid Copper                   |
| Jacket             | PE                             |
| Gauge              | 23AWG                          |
|                    | Drain Wire: CCA                |
| Insulation         | Overall Screen: Aluminum Foil  |
|                    | Jacket: PE                     |
| Testing            | Fluke, Channel Test 40+ Meters |
| Product Dimensions | 15.3 x 15 x 9 inches           |
| Item Weight        | 23.8 pounds                    |