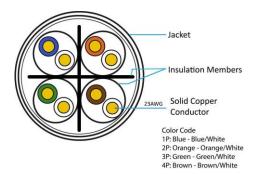

#### Structure:

### Features:

- Cat6 CMR Rated PVC Jacket. 4-pair unshielded twisted pair UTP Ethernet LAN cable
- 23AWG Bare Solid Copper Conductor. Network & Ethernet Cables
- 10 Gigabit Speed
- 550 MHz Bandwidth
- ETL, TIA and U.S. product safety standards.
- No Tangle. Foot-marked cable is packaged in an easy-to-pull box for easier installation.
- Compatible with Cat6 or Cat6A RJ45 connectors

## Specifications:

| Color              | Blue, White                    |
|--------------------|--------------------------------|
| Length             | 1000 FT                        |
| Rating             | ETL Listed                     |
|                    | CMR Rated                      |
| Conductor          | Solid Copper                   |
| Jacket             | PVC                            |
| Gauge              | 23AWG                          |
| Insulation         | HDPE (Splined)                 |
| Testing            | Fluke, Channel Test 60+ Meters |
| Product Dimensions | 15.3 x 15 x 9 inches           |
| Item Weight        | 23.8 pounds                    |