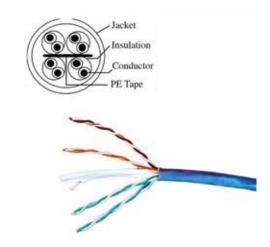

|
| Length                    | 1000 FT                               |
| Rating                    | Non-UL                                |
|                           | Non-ETL                               |
| Conductor                 | CCAM (Copper Clad Aluminum Magnesium) |
| Jacket                    | PVC                                   |
| Gauge                     | 23AWG                                 |
| Insulation                | HDPE (Splined)                        |
| Testing                   | Fluke, Channel Test 60+ Meters        |
| <b>Product Dimensions</b> | 13 x 8 x 13 inches                    |
| Item Weight               | 14 pounds                             |



## Part numbers

BP0033/CAT6/BLUE BP0033/CAT6//WHITE

## Structure