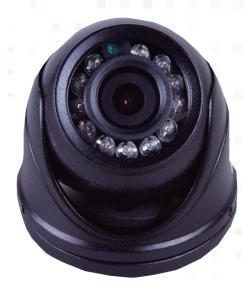

## **BV1109IROD**4 IN 1 MOBILE CAMERA

## Description

The BV1109IROD camera has been developed to suit in all mobile applications while protecting the cameras components and still able to deliver the best video transmission and recording. With shock proof design, the HD sensor has a wide dynamic range feature which can capture both very bright and dark portions of a scene. The high-frame rate this camera offers helps substantially for image stabilization, improved autofocus response, and action sequence capturing bursts of frames to catch a scene in specific. Its 720P HD resolution enables the mobile system register sharp, colorful, and smooth moving video in different types of lighting. No matter the harsh environments this camera is tested to perform at its peak. These features make our BV1109IROD a desirable device for mobile surveillance solutions in motion.