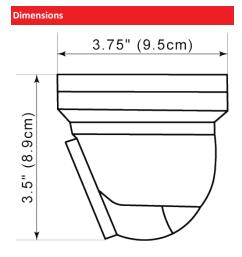

| System                |                                             |
|-----------------------|---------------------------------------------|
| Image sensor          | CMOS Sensor                                 |
| Effective Pixels      | 1920(H) x 720(V)                            |
| Resolution            | 2MPX                                        |
| Signal System         | PAL/NTSC                                    |
| Minimum Illumination  | OLux(IR LED ON)                             |
| S/N Ratio             | >50dB(AGC Off)                              |
| White Balance         | AUTO                                        |
| Wide Dynamic Range    | True WDR                                    |
| Day/Night             | IR Cut Filter Switch                        |
| Video Output          | CVI - AHD - TVI - CVBS - Selectable         |
| Frame Rate            | 1920X720 @ 25fps,<br>1920X720 @ 30fps       |
| Noise Reduction       | 2D/3D DNR                                   |
| Power Supply          | DC 12+/-10%                                 |
| Operating Temperature | -20 ° C ~ 50 ° C                            |
| Operating Humidity    | Less than 95% RH (Without condensation)     |
| Dimensions            | 3.75" x 3.5" x 4" / 9.5cm x 8.9cm x 10.15cm |
| Weight (kg)           | 0.3kg                                       |