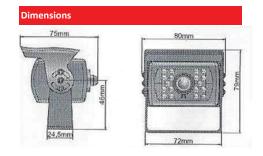

| Design       |                        |
|--------------|------------------------|
| Weatherproof | IP67                   |
| Housing      | Metal                  |
| Position     | 3 axis                 |
| Cable        | A4 4 pin female or BNC |
| Accesories   | 4 screws               |
| Warranty     | 3 years warranty       |