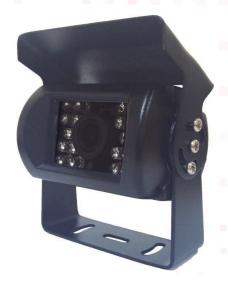

BACKUP CAMERA FOR MOBILE APPLICATIONS 720P HIGH DEFINITION – VANDAL-PROOF

## Description

The BV1109-MOB Backup camera has been developed to suit in all mobile applications while protecting the cameras components and still able to deliver the best video transmission and recording. With shock proof design, the HD sensor has a wide dynamic range feature which can capture both very bright and dark portions of a scene.

Antivandalic

Day/Night IR Night Vision Camera