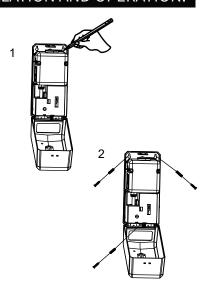

#### INSTALLATION

- 1.Use the key to open front shell of the dispenser and put the dispenser on the wall.
- $2.\mbox{Mark}$  the holes position on the wall and then remove dispenser.
- 3. Turn on the switch to enjoy.
- 4. Adjust the outflow. Switch to middle position, the liquid output is smaller.

Switch to bottom position can enjoy to bigger liquid output.

#### **OPERATION**

1.Open cap of the bottle and refill with alcohol / gel / foam sanitizer 2.Installation battery / power with DC adapter

Battery type LR14 Size C \* 4pcs

Power adapter 6V 1A DC

- 3.Switch ON to enjoy
- 4. Adjust the outflow. Switch to middle position(S), the liquid output is smaller. Switch to bottom position(L) can enjoy to bigger liquid output. Note: Please change battery if the nozzle outflow is getting smaller Please switch to "OFF" when refilling sanitizer