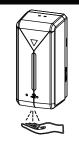

# Automatic Hand Sanitizer Dispenser

Please read user manual carefully before using

## INSTRUCTIONS FOR USE:

Thank you very much for choosing this automatic soap dispenser. The product adopts infrared sensor, magnetic contact switch, combined with the streamlined smart appearance, and realizes the humanized use function.