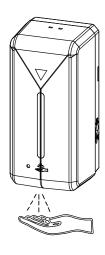

# Automatic Hand Sanitizer Dispenser

Please read user manual carefully before using

## INSTRUCTIONS FOR USE:

Thank you very much for choosing this automatic soap dispenser. The product adopts infrared sensor, magnetic contact switch, combined with the streamlined smart appearance, and realizes the humanized use function.

## APPLICATION:

Intelligent soap dispenser with widely used: factories, hotels, restaurants, office buildings, hospitals, banks, schools, exhibitions, stadiums, airports, stations and other public places.