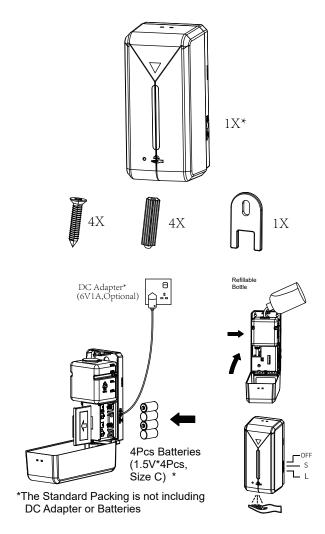

## PACKING LIST:

\*Please install the soap dispenser in the back of direct sunlight.

## **COMPONENT PART:**

- \* Different Pumpfor Different Liquid
- 1.Spray:Sanitizer Liquid;
- 2.Soap:Gel or Soap Liquid;
- 3.Foam:Foam Liquid

#### **OPERATION**

1.Open cap of the bottle and refill with alcohol / gel / foam sanitizer 2.Installation battery / power with DC adapter

Battery type LR14 Size C \* 4pcs

Power adapter 6V 1A DC

- 3.Switch ON to enjoy
- 4. Adjust the outflow. Switch to middle position(S), the liquid output is smaller. Switch to bottom position(L) can enjoy to bigger liquid output. Note: Please change battery if the nozzle outflow is getting smaller Please switch to "OFF" when refilling sanitizer

## SPECIFICATIONS:

| Model:        | KW268                                                  |
|---------------|--------------------------------------------------------|
| Pump type:    | Liquid spray/Gel drip/Foam type (Optional)             |
| Material:     | ABS                                                    |
| Capacity:     | 1000ml                                                 |
| Power supply  | Batteries( LR14 size C*4pcs)/Power adapter (DC 6V, 1A) |
| Installation: | Wall mounted                                           |
| Outflow:      | 0.8-1ml / time                                         |