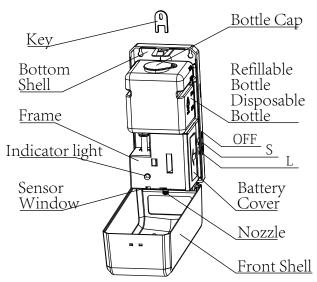

## **COMPONENT PART:**

- \* Different Pumpfor Different Liquid
- 1.Spray:Sanitizer Liquid;
- 2.Soap:Gel or Soap Liquid;
- 3.Foam:Foam Liquid

## SPECIFICATIONS:

| Model:        | KW268                                                  |
|---------------|--------------------------------------------------------|
| Pump type:    | Liquid spray/Gel drip/Foam type (Optional)             |
| Material:     | ABS                                                    |
| Capacity:     | 1000ml                                                 |
| Power supply  | Batteries( LR14 size C*4pcs)/Power adapter (DC 6V, 1A) |
| Installation: | Wall mounted                                           |
| Outflow:      | 0.8-1ml / time                                         |

## LED LIGHT:

- When the dispenser is powered on and under working status, the LED flash in green color every 4 seconds.
- LED flash in red color for liquid flush.

#### **OPERATION**

1.Open cap of the bottle and refill with alcohol / gel / foam sanitizer 2.Installation battery / power with DC adapter

Battery type LR14 Size C \* 4pcs

Power adapter 6V 1A DC

- 3.Switch ON to enjoy
- 4. Adjust the outflow. Switch to middle position(S), the liquid output is smaller. Switch to bottom position(L) can enjoy to bigger liquid output. Note: Please change battery if the nozzle outflow is getting smaller Please switch to "OFF" when refilling sanitizer