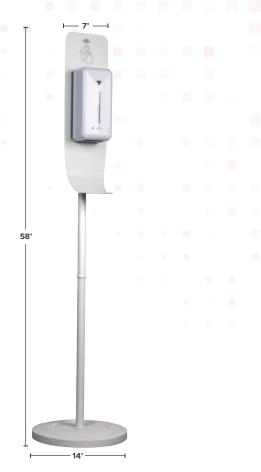

## BE-HSD

AUTOMATIC HAND SANITIZER DISPENSER

The product uses an infrared sensor and a magnetic contact switch, combined with a streamlined smart appearance, for easy use.

Intelligent soap dispenser with a variety of uses: factories, hotels, restaurants, office buildings, hospitals, banks, schools, exhibitions, stadiums, airports, stations and other public places.

## **Key Features**

- LED indicator light
- Equipped with refillable bottles
- Battery/DC adapter (not included but optional)
- Visible design: check and refill the liquid timely
- Outflow: 0.8~1ml/time
- Sensing distance: 6-10cm
- Optional pump: spray/drip/foam
- Easy installation: fix with screws or screw stickers
- Intelligent selection of 2 preset dosages can be adjusted

## Specifications

| Model        | BE-HSD                                                  |
|--------------|---------------------------------------------------------|
| Pump type    | Liquid spray/Gel drip/Foam type (Optional)              |
| Material     | ABS                                                     |
| Capacity     | 1000ml                                                  |
| Power supply | Batteries ( LR14 size C*4pcs)/Power adapter (DC 6V, 1A) |
| Installation | Wall mounted                                            |
| Outflow      | 0.8-1ml / time                                          |
|              |                                                         |