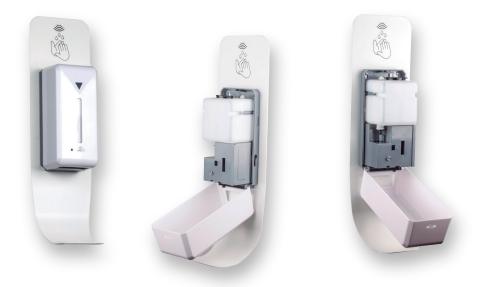

## BE-HSD

AUTOMATIC HAND SANITIZER DISPENSER

The product uses an infrared sensor and a magnetic contact switch, combined with a streamlined smart appearance, for easy use.

Intelligent soap dispenser with a variety of uses: factories, hotels, restaurants, office buildings, hospitals, banks, schools, exhibitions, stadiums, airports, stations and other public places.

## **Key Features**

- LED indicator light
- Equipped with refillable bottles
- Battery/DC adapter (not included but optional)
- Visible design: check and refill the liquid timely
- Outflow: 0.8~1ml/time
- Sensing distance: 6-10cm
- Optional pump: spray/drip/foam
- Easy installation: fix with screws or screw stickers
- Intelligent selection of 2 preset dosages can be adjusted

## Specifications

| Model        | BE-HSD                                                  |
|--------------|---------------------------------------------------------|
| Pump type    | Liquid spray/Gel drip/Foam type (Optional)              |
| Material     | ABS                                                     |
| Capacity     | 1000ml                                                  |
| Power supply | Batteries ( LR14 size C*4pcs)/Power adapter (DC 6V, 1A) |
| Installation | Wall mounted                                            |
| Outflow      | 0.8-1ml / time                                          |
|              |                                                         |

**Dispenser views** 