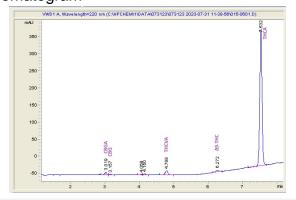

**HSP** 

## Sample 627-073123-029

Sherbet

Sample Submitted: 07-31-2023; Report Date: 08-03-2023

## **Sherbet**

Plant Material: Flower

## Chromatogram





а

0.363 0.092 0.693 0.274 22.555

9-THC

## Cannabinoid Profile by HPLC

0.27%

Delta-9-THC

0.00%

**CBD** 

| Cannabinoid          | % wt  | mg/g   |
|----------------------|-------|--------|
| CBGA                 | 0.363 | 3.63   |
| CBG                  | 0.092 | 0.92   |
| THCVa                | 0.693 | 6.93   |
| Delta-9-THC          | 0.274 | 2.74   |
| THCA                 | 22.56 | 225.55 |
| Total Cannabinoids   | 23.98 | 239.8  |
| Calculated Total THC | 20.05 | 200.55 |
| Calculated CBD Yield | 0.00  | 0.00   |

Calculated Total THC = Delta-9-THC + 0.877 \* THCA Calculated Maximum CBD Yield = CBD + 0.877 \* CBDA

23.98%

**Total Cannabinoids** 

Marin Analytics, LLC

250 Bel Marin Keys Blvd, Suite D4 Novato, CA 94949

833-321-TEST / info@marinanalytics.com

This sample ha