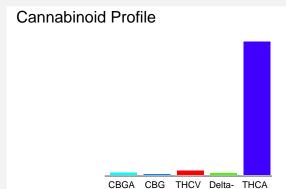

## Cannabinoid Profile by HPLC

0.27%

Delta-9-THC

0.00%

**CBD** 

| Cannabinoid          | % wt  | mg/g   |
|----------------------|-------|--------|
| CBGA                 | 0.363 | 3.63   |
| CBG                  | 0.092 | 0.92   |
| THCVa                | 0.693 | 6.93   |
| Delta-9-THC          | 0.274 | 2.74   |
| THCA                 | 22.56 | 225.55 |
| Total Cannabinoids   | 23.98 | 239.8  |
| Calculated Total THC | 20.05 | 200.55 |
| Calculated CBD Yield | 0.00  | 0.00   |