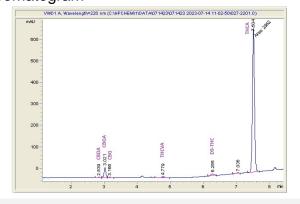

Octane Gas

Sample Submitted: 07-14-2023; Report Date: 07-19-2023

## Octane Gas

Plant Material: Flower

## Chromatogram



## Cannabinoid Profile



## Cannabinoid Profile by HPLC

0.26%

Delta-9-THC

0.00%

CBD

29.70%

**Total Cannabinoids** 

| Cannabinoid                 | % wt  | mg/g   |
|-----------------------------|-------|--------|
| CBDA                        | 0.088 | 0.88   |
| CBGA                        | 1.707 | 17.07  |
| CBG                         | 0.111 | 1.11   |
| THCVa                       | 0.246 | 2.46   |
| Delta-9-THC                 | 0.262 | 2.62   |
| THCA                        | 27.28 | 272.82 |
| Total Cannabinoids          | 29.70 | 297.0  |
| Calculated Total THC        | 24.19 | 241.88 |
| Calculated CBD Yield        | 80.0  | 0.77   |
| 0.1.1.1.7.1.7110 0.1.0.7110 |       |        |

Calculated Total THC = Delta-9-THC + 0.877 \* THCA Calculated Maximum CBD Yield = CBD