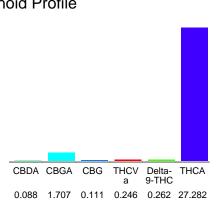

## Cannabinoid Profile

## Cannabinoid Profile by HPLC

0.26%

Delta-9-THC

0.00%

CBD

29.70%

**Total Cannabinoids** 

| Cannabinoid                 | % wt  | mg/g   |
|-----------------------------|-------|--------|
| CBDA                        | 0.088 | 0.88   |
| CBGA                        | 1.707 | 17.07  |
| CBG                         | 0.111 | 1.11   |
| THCVa                       | 0.246 | 2.46   |
| Delta-9-THC                 | 0.262 | 2.62   |
| THCA                        | 27.28 | 272.82 |
| Total Cannabinoids          | 29.70 | 297.0  |
| Calculated Total THC        | 24.19 | 241.88 |
| Calculated CBD Yield        | 80.0  | 0.77   |
| 0.1.1.1.7.1.7110 0.1.0.7110 |       |        |