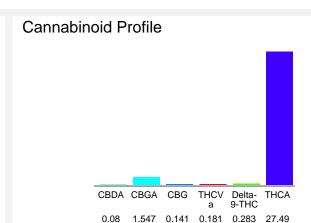

## Cannabinoid Profile by HPLC

0.28%

Delta-9-THC

0.00%

**CBD** 

29.72%

**Total Cannabinoids** 

| Cannabinoid          | % wt  | mg/g   |
|----------------------|-------|--------|
| CBDA                 | 0.08  | 0.8    |
| CBGA                 | 1.547 | 15.47  |
| CBG                  | 0.141 | 1.41   |
| THCVa                | 0.181 | 1.81   |
| Delta-9-THC          | 0.283 | 2.83   |
| THCA                 | 27.49 | 274.9  |
| Total Cannabinoids   | 29.72 | 297.2  |
| Calculated Total THC | 24.39 | 243.92 |
| Calculated CBD Yield | 0.07  | 0.70   |