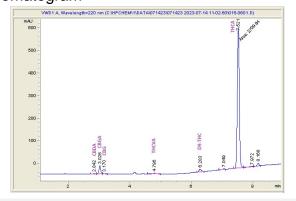

### Chromatogram

# Cannabinoid Profile

9-THC 0.085 1.343 0.101 0.233 0.274 25.052

THCV

Delta-

CBG

## Cannabinoid Profile by HPLC

0.27%

Delta-9-THC

0.00%

**CBD** 

27.09%

**Total Cannabinoids** 

| Cannabinoid               | % wt  | mg/g   |
|---------------------------|-------|--------|
| CBDA                      | 0.085 | 0.85   |
| CBGA                      | 1.343 | 13.43  |
| CBG                       | 0.101 | 1.01   |
| THCVa                     | 0.233 | 2.33   |
| Delta-9-THC               | 0.274 | 2.74   |
| THCA                      | 25.05 | 250.52 |
| <b>Total Cannabinoids</b> | 27.09 | 270.9  |
| Calculated Total THC      | 22.24 | 222.45 |
| Calculated CBD Yield      | 0.07  | 0.75   |
|                           |       |        |