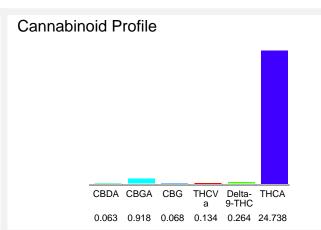

## Cannabinoid Profile by HPLC

0.26%

Delta-9-THC

0.00%

CBD

26.19%

**Total Cannabinoids** 

| Cannabinoid                                        | % wt  | mg/g   |
|----------------------------------------------------|-------|--------|
| CBDA                                               | 0.063 | 0.63   |
| CBGA                                               | 0.918 | 9.18   |
| CBG                                                | 0.068 | 0.68   |
| THCVa                                              | 0.134 | 1.34   |
| Delta-9-THC                                        | 0.264 | 2.64   |
| THCA                                               | 24.74 | 247.38 |
| Total Cannabinoids                                 | 26.19 | 261.8  |
| Calculated Total THC                               | 21.96 | 219.59 |
| Calculated CBD Yield                               | 0.06  | 0.55   |
| Colorador di Total THO - Dalta O THO - 0.077 * THO |       |        |

Calculated Total THC = Delta-9-THC + 0.877 \* THCA Calculated Maximum CBD Yield = CBD + 0.877 \* CBDA

Marin Analytics, LLC 250 Bel Marin Keys Blvd, Suite D4 Novato, CA 94949

833-321-TEST / info@marinanalytics.com