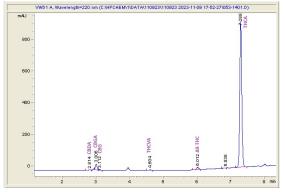

## Cannabinoid Profile by HPLC

0.26%

Delta-9-THC

0.00%

CBD

26.53%

**Total Cannabinoids** 

| Cannabinoid                      | % wt          | mg/g   |
|----------------------------------|---------------|--------|
| CBDA                             | 0.064         | 0.64   |
| CBGA                             | 1.033         | 10.33  |
| CBG                              | 0.142         | 1.42   |
| THCVa                            | 0.136         | 1.36   |
| Delta-9-THC                      | 0.262         | 2.62   |
| THCA                             | 24.9          | 248.96 |
| Total Cannabinoids               | 26.53         | 265.3  |
| Calculated Total THC             | 22.10         | 220.96 |
| Calculated CBD Yield             | 0.06          | 0.56   |
| Calculated Tatal THO Dalta O THO | 0 077 * TUO A |        |