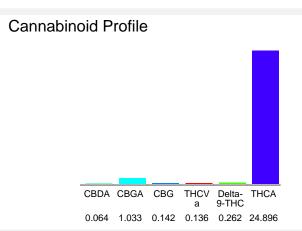

## Cannabinoid Profile by HPLC

0.26%

Delta-9-THC

0.00%

CBD

26.53%

**Total Cannabinoids** 

| Cannabinoid                      | % wt          | mg/g   |
|----------------------------------|---------------|--------|
| CBDA                             | 0.064         | 0.64   |
| CBGA                             | 1.033         | 10.33  |
| CBG                              | 0.142         | 1.42   |
| THCVa                            | 0.136         | 1.36   |
| Delta-9-THC                      | 0.262         | 2.62   |
| THCA                             | 24.9          | 248.96 |
| Total Cannabinoids               | 26.53         | 265.3  |
| Calculated Total THC             | 22.10         | 220.96 |
| Calculated CBD Yield             | 0.06          | 0.56   |
| Calculated Tatal THO Dalta O THO | 0 077 * TUO A |        |