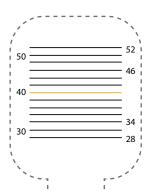

## **ColaReb Watch Strap Size Calculator**

Print this page at 100%. Do not scale to fit. (To make sure you printed at 100%, place a credit or ID card in the box below. If it's an exact fit, you're good to go.)

- 1. Cut out the measuring tool. Place the wider end on the spot where you normally wear your watch. For a more accurate measurement, you can secure this end with a small piece of tape.
- 2. Wrap the measuring tool firmly around your wrist, exactly where you would wear your watch. Make sure it fits snugly and doesn't slide up or down.
- 3. Check your watch case size and find the corresponding line on the measuring tool. Once wrapped around your wrist, the indicated line will clearly show whether your ideal strap length is Regular, Short, or XL.

Place your credit card or ID card here to confirm that the toll printed at 100%.

REGULAR

×