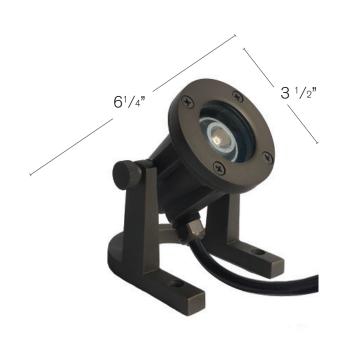

## Fixture Specifications - Assembled in USA

| Material: | Cast Brass                             |
|-----------|----------------------------------------|
| Shroud:   | Separate-90° adjustment                |
| Finish:   | Natural Brass - unfinished             |
| Lens:     | Clear-tempered glass                   |
| Lead:     | 30 ft. of underwater cable             |
| Mounting: | 3 1/2" Brass 3 hole mount              |
| Warranty: | Limited Lifetime on fixture and finish |
| Rating:   | UL 1838                                |