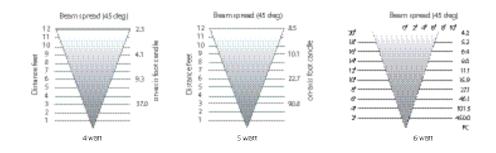

## Made in USA

CREE X Series LED (dimmable) 4w - 285 lumen (=20w halogen) 5w - 380 lumen (=35w halogen) 7w - 480 Lumens (=50w halogen) 45° 2700K (Halogen Warm White) Yes TRIAC dimming to <10% Typical 85 Typically 11v to 13v Vac Fully Potted PC board Built in monitor w/ auto-dimming 50,000 hours average Limited 5 year against defects