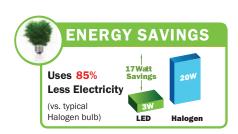

ttage/Lumens: 0.75w / ft. 57 Lm/ft.

LED max Run: 32ft. max .run IP65

Beam Spread: 160°

**Color Temperature:** 2700K (Halogen Warm White)

CRI: 82 Typically

**Input Voltage:** 11v to 14v

LED Life (L70): 50,000 hours average

Warranty: Limited 2 year against defects

## Fixture Specifications - Assembled in USA

Channel: 1/2"W X 1/4"H

Length: 4 ft.

Finish: Aluminum

Lead: Acrylic (included)
Lead: 2 ft. of 20/2 wire



MODEL LED TCH 315
DIMENSIONS 1/2"W X 1/4"H
MATERIAL ALUMINUM
LENS MATERIAL ACRYLIC
LENGTHS 48" PIECES
\*\*LENS INCLUDED

## **SNAP-ON CONNECTORS**

INDOOR / OUTDOOR RATED



MODEL LED-PWR-WL-10MM
DIMENSIONS 5/8"W x 5/8"L x 3 FT LEAD



 MODEL
 LED-IL-JUMPER-10MM

 DIMENSIONS
 5/8"W x 5/8"L x 3 IN JUMPER x 5/8"W x 5/8"L



MODEL LED-IL-CONN-10MM DIMENSIONS 5/8"W x 5/8"L



949.874.4455

Page 49 www.lightinginnovationsinc.com lightinginn1@dslextreme.com