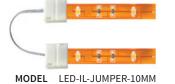

## **SNAP-ON CONNECTORS**

INDOOR / OUTDOOR RATED

MODEL LED-PWR-WL-10MM
DIMENSIONS 5/8"W x 5/8"L x 3 FT LEAD

 MODEL
 LED-IL-JUMPER-10MM

 DIMENSIONS
 5/8"W x 5/8"L x 3 IN JUMPER x 5/8"W x 5/8"L

MODEL LED-IL-CONN-10MM DIMENSIONS 5/8"W x 5/8"L