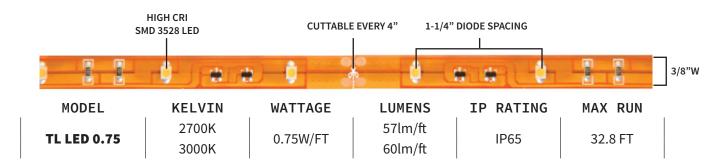

## **LED Specifications** - Made in **USA**

Light Source: CREE X Series LED (dimmable)

Wattage/Lumens: 0.75w / ft. 57 Lm/ft.

LED max Run: 32ft. max .run IP65

Beam Spread: 160°

**Color Temperature:** 2700K (Halogen Warm White)

CRI: 82 Typically

**Input Voltage:** 11v to 14v

LED Life (L70): 50,000 hours average

Warranty: Limited 2 year against defects