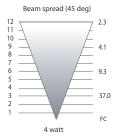

## **LED Specifications** - Made in **USA**

Light Source: CREE X Series LED (dimmable)

Wattage/Lumens: 4w - 285 lumen (=20w halogen)

5w - 380 lumen (=35w halogen)

Beam Spread: 45°

Beam Direction: 2 LED projecting in opposite direction