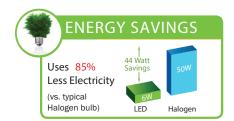

6w - 430 lumen (=50w halogen)

Color Temperature: 2700K (Halogen Warm White)

Dimmable: Yes TRIAC dimming to <10% Typical

CRI: 85 Typically

Input Voltage: 11v to 13v Vac

IP61 Moisture Resistant: Fully Potted PC board