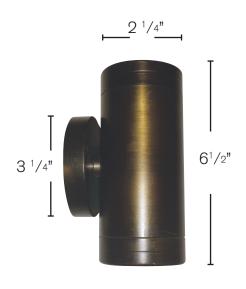

## Fixture Specifications - Assembled in USA

Material: Cast Brass body - 2 ¼"w x 6 ½" L

Mount: 3 ¼" w x ½" d two hole mount.

Finish: Aged Bronze - naturally oxidized

Lens: Clear-tempered glass
Lead: 2 ft. of 18/2 wire