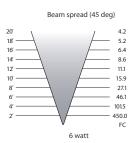

6w - 430 lumen (=50w halogen)

Color Temperature: 2700K (Halogen Warm White)

Dimmable: Yes TRIAC dimming to <10% Typical

CRI: 85 Typically

Input Voltage: 11v to 13v Vac

IP61 Moisture Resistant: Fully Potted PC board