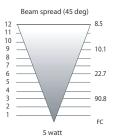

## **LED Specifications** - Made in **USA**

Light Source: CREE X Series LED (dimmable)

Wattage/Lumens: 4w - 285 lumen (=20w halogen)

5w - 380 lumen (=35w halogen)

Beam Spread: 45°

Beam Direction: 2 LED projecting in opposite direction

6w - 430 lumen (=50w halogen)

Color Temperature: 2700K (Halogen Warm White)

Dimmable: Yes TRIAC dimming to <10% Typical

CRI: 85 Typically

Input Voltage: 11v to 13v Vac

IP61 Moisture Resistant: Fully Potted PC board