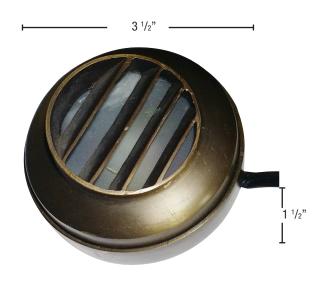

## Fixture Specifications - Assembled in USA

Material: Machined brass body

Cover: Cast Brass "O" ring seal

Finish: Aged Bronze - naturally oxidized

Lens: Frosted-tempered glass

Lead: 2 ft. of 18/2 wire w/compression nut
Warranty: Limited Lifetime on fixture

Warranty: Limited Lifetime on fixture Rating: Harsh coastal rated