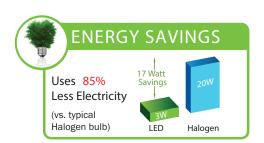

## **LED Specifications** - Made in **USA**

Light Source: CREE X Series LED (dimmable)

Wattage: 3 watts equals (=20w T3 halogen)

Lumens: 150 lumens

Beam Spread: 45°

Color temperature: 2700k (Halogen Warm White)