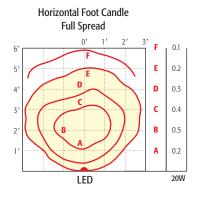

## **LED Specifications** - Made in **USA**

Light Source: CREE X Series LED (dimmable)

Wattage: 3 watts equals (=20w T3 halogen)

Lumens: 150 lumens

Beam Spread: 45°

Color temperature: 2700k (Halogen Warm White)