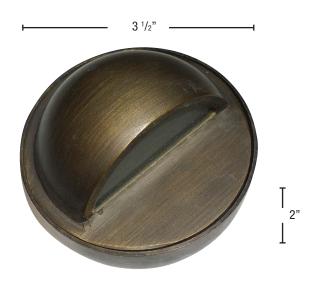

## Fixture Specifications - Assembled in USA

Material: Machined brass body

Cover: Cast Brass "O" ring seal

Finish: Aged Bronze - naturally oxidized

Lens: Frosted-tempered glass

Lead: 2 ft. of 18/2 wire w/compression nut

Warranty: Limited Lifetime on fixture

Rating: Harsh coastal rated