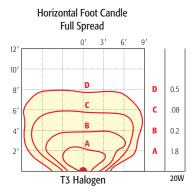

**LED Specifications** - Made in **USA** 

Light Source: CREE X Series LED (dimmable)

Wattage: 3 watts equals (=20w T3 halogen)

Lumens: 150 lumens

Beam Spread: 45°

Color temperature: 2700k (Halogen Warm White)