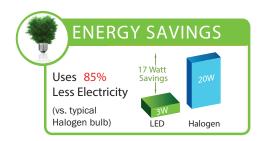

**LED Specifications** - Made in **USA** 

Light Source: CREE X Series LED (dimmable)

Wattage: 3 watts equals (=20w T3 halogen)

Lumens: 150 lumens

Beam Spread: 45°

Color temperature: 2700k (Halogen Warm White)