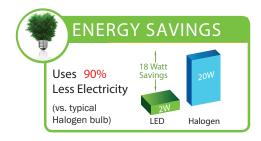

3.125"

|                                                                                                                  | LED Specifications -        |                                      |
|------------------------------------------------------------------------------------------------------------------|-----------------------------|--------------------------------------|
|                                                                                                                  | Light Source:               | CREE X Series LED (dimmable)         |
|                                                                                                                  | Wattage/Lumens:             | 2w – 130 lumen (=20w MR8 halogen)    |
|                                                                                                                  |                             | 2.5w - 180 lumen (=20w MR11 halogen) |
| 3"                                                                                                               | Beam Spread:                | 40°                                  |
|                                                                                                                  | Color temperature:          | 2700k (Halogen Warm White)           |
|                                                                                                                  | CRI:                        | 85 Typically                         |
|                                                                                                                  | Input Voltage:              | 11v to 13v Vac                       |
|                                                                                                                  | IP61 Moisture Resistant:    | Fully Potted PC board                |
| - <b>6</b>                                                                                                       | <b>Overload Protection:</b> | Built in monitor w/ auto-dimming     |
|                                                                                                                  | LED Life (L70):             | 50,000 hours average                 |
|                                                                                                                  | Warranty:                   | Limited 5 year against defects       |
| and the second |                             |                                      |
|                                                                                                                  | Fixture Specifications      | <b>s -</b> Assembled in <b>U</b> SA  |
|                                                                                                                  | Material:                   | Machined brass body                  |
|                                                                                                                  | Cover:                      | Cast Brass "O" ring seal             |
| T                                                                                                                | Finish:                     | Natural Bronze – unfinished          |
|                                                                                                                  | Lens:                       | Frosted-tempered glass               |
| —                                                                                                                | Lead:                       | 2 ft. of 18/2 wire w/compression nut |
| 2"                                                                                                               | Sleeve:                     | 2" schedule 80 PVC                   |
|                                                                                                                  | Warranty:                   | Limited Lifetime on fixture          |
|                                                                                                                  |                             |                                      |