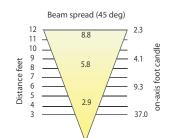

3.125"

|                                                                                                                  | LED Specifications -        |                                      |
|------------------------------------------------------------------------------------------------------------------|-----------------------------|--------------------------------------|
|                                                                                                                  | Light Source:               | CREE X Series LED (dimmable)         |
|                                                                                                                  | Wattage/Lumens:             | 2w – 130 lumen (=20w MR8 halogen)    |
|                                                                                                                  |                             | 2.5w - 180 lumen (=20w MR11 halogen) |
| 3"                                                                                                               | Beam Spread:                | 40°                                  |
|                                                                                                                  | Color temperature:          | 2700k (Halogen Warm White)           |
|                                                                                                                  | CRI:                        | 85 Typically                         |
|                                                                                                                  | Input Voltage:              | 11v to 13v Vac                       |
|                                                                                                                  | IP61 Moisture Resistant:    | Fully Potted PC board                |
| - <b>6</b>                                                                                                       | <b>Overload Protection:</b> | Built in monitor w/ auto-dimming     |
|                                                                                                                  | LED Life (L70):             | 50,000 hours average                 |
|                                                                                                                  | Warranty:                   | Limited 5 year against defects       |
| and the second |                             |                                      |
|                                                                                                                  | Fixture Specifications      | <b>s -</b> Assembled in <b>U</b> SA  |
|                                                                                                                  | Material:                   | Machined brass body                  |
|                                                                                                                  | Cover:                      | Cast Brass "O" ring seal             |
| T                                                                                                                | Finish:                     | Natural Bronze – unfinished          |
|                                                                                                                  | Lens:                       | Frosted-tempered glass               |
| —                                                                                                                | Lead:                       | 2 ft. of 18/2 wire w/compression nut |
| 2"                                                                                                               | Sleeve:                     | 2" schedule 80 PVC                   |
|                                                                                                                  | Warranty:                   | Limited Lifetime on fixture          |
|                                                                                                                  |                             |                                      |