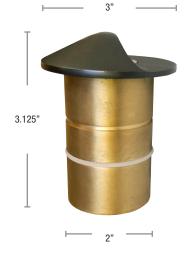

## **LED Specifications** -**Light Source:**

Wattage/Lumens:

**Beam Spread: Color temperature:** CRI: **Input Voltage: IP61 Moisture Resistant: Overload Protection:** LED Life (L70): Warranty:

## Made in USA

CREE X Series LED (dimmable) 2w - 130 lumen (=20w MR8 halogen) 2.5w - 180 lumen (=20w MR11 halogen) 40° 2700k (Halogen Warm White) 85 Typically 11v to 14v Vac Fully Potted PC board Built in monitor w/ auto-dimming 50,000 hours average Limited 5 year against defects

## Fixture Specifications - Assembled in USA

Machined brass body Material: Cover: Cast Brass "O" ring seal Finish: Natural Bronze - unfinished Lens: Frosted-tempered glass Lead: 2 ft. of 18/2 wire w/compression nut Sleeve: 2" schedule 80 PVC Warranty: Limited Lifetime on fixture