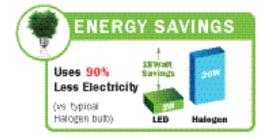

## Made in USA

CREE X Series LED (dimmable) 2w - 130 lumen (=20w MR8 halogen) 2.5w - 180 lumen (=20w MR11 halogen) 40° 2700k (Halogen Warm White) 85 Typically 11v to 14v Vac Fully Potted PC board Built in monitor w/ auto-dimming 50,000 hours average Limited 5 year against defects