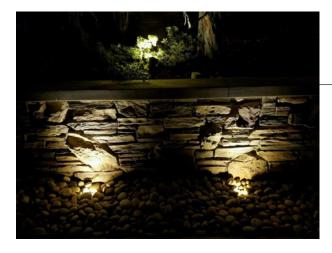

## **LED Specifications** -**Light Source:**

Wattage/Lumens:

**Beam Spread: Color temperature:** CRI: **Input Voltage: IP61 Moisture Resistant: Overload Protection:** LED Life (L70): Warranty:

## Made in USA

CREE X Series LED (dimmable) 2w - 130 lumen (=20w MR8 halogen) 2.5w - 180 lumen (=20w MR11 halogen) 40° 2700k (Halogen Warm White) 85 Typically 11v to 14v Vac Fully Potted PC board Built in monitor w/ auto-dimming 50,000 hours average Limited 5 year against defects

## Fixture Specifications - Assembled in USA

Machined brass body Material: Cover: Cast Brass "O" ring seal Finish: Natural Bronze - unfinished Lens: Frosted-tempered glass Lead: 2 ft. of 18/2 wire w/compression nut Sleeve: 2" schedule 80 PVC Warranty: Limited Lifetime on fixture







www.lightinginnovationsinc.com

lightinginn1@dslextreme.com

Copyright © 2007-2020 Lighting Innovations, Inc. All rights reserved. Size and specifications subject to change without notice. Lighting Innovations, Inc. reserves the right to make any variation or change of described fixture.