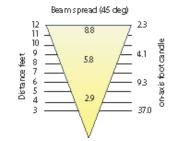

## Made in USA

CREE X Series LED (dimmable) 2w - 130 lumen (=20w MR8 halogen) 2.5w - 180 lumen (=20w MR11 halogen) 40° 2700k (Halogen Warm White) 85 Typically 11v to 14v Vac Fully Potted PC board Built in monitor w/ auto-dimming 50,000 hours average Limited 5 year against defects