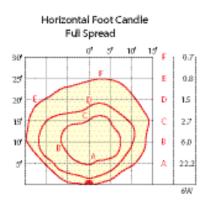

## **Light Source:** CREE X Series LED (dimmable) Wattage: 9 watts Lumens: 280 lumens **Color Temperature:** 2700K (Halogen Warm White) CRI: 85 Typically **Input Voltage:** 11v to 15v Vac **IP67 Moisture Resistant:** Fully Potted PC board **Overload Protection:** Built in monitor w/ auto-dimming LED Life (L70): 50,000 hours average