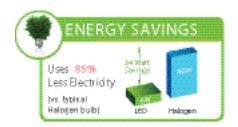

## **Light Source:** CREE X Series LED (dimmable) Wattage: 9 watts Lumens: 280 lumens **Color Temperature:** 2700K (Halogen Warm White) CRI: 85 Typically **Input Voltage:** 11v to 15v Vac **IP67 Moisture Resistant:** Fully Potted PC board **Overload Protection:** Built in monitor w/ auto-dimming LED Life (L70): 50,000 hours average