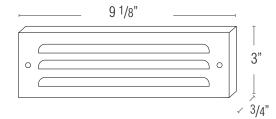

## Fixture Specifications - Assembled in USA

Warranty:

| Material:    | Cast Brass IP68                        |
|--------------|----------------------------------------|
| Cover:       | Cast Brass IP68                        |
| Screw Holes: | 7 ¼" hole to hole on center            |
| Finish:      | Aged Bronze - naturally oxidized       |
| Lens:        | Clear-tempered glass                   |
| Lead:        | 2 ft. of 18/2 wire w/compression nut   |
| Warranty:    | Limited Lifetime on fixture and finish |
| Rating:      | Harsh coastal rated                    |