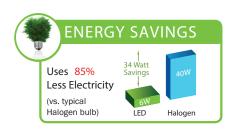

## Made in **USA LED Specifications -**

**Light Source:** CREE X Series LED (dimmable)

Wattage: 6 watts (= 20w T3 halogen)

Lumens: 300 lumens

**Color Temperature:** 2700K (Halogen Warm White)

> CRI: 85 Typically

6W

Rating: Harsh coastal rated

> 30 25'

20

15 10

949.874.4455

www.lightinginnovationsinc.com lightinginn1@dslextreme.com