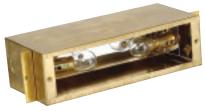

## Fixture Specifications - Assembled in USA

Material: Machined brass body

Cover: Machined Brass with seal

**Screw Holes:** 7 1/4" hole to hole on center Finish: Aged Bronze - naturally oxidized

Lens: Frosted-tempered glass