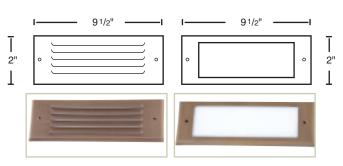

## Fixture Specifications - Assembled in USA

Material: Machined brass body

Cover: Machined Brass with seal

**Screw Holes:** 7 1/4" hole to hole on center Finish: Aged Bronze - naturally oxidized

Lens: Frosted-tempered glass