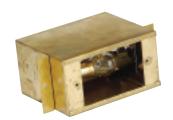

## Fixture Specifications - Assembled in USA

Material: Machined brass body

Cover: Machined Brass with seal

Screw Holes: 3 1/4" hole to hole on center

Finish: Aged Bronze - naturally oxidized

Lens: Frosted-tempered glass

Lead: 2 ft. of 18/2 wire w/compression nut

Warranty: Limited Lifetime on fixture and finish

Rating: Harsh coastal rated