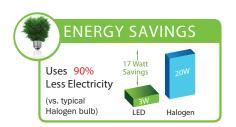

## **LED Specifications** - Made in **USA**

Light Source: CREE X Series LED (dimmable)

Wattage: 3 watts (=20w T3 halogen)

Lumens: 150 lumens

Color Temperature: 2700K (Halogen Warm White)

CRI: 85 Typically

Input Voltage: 11v to 13v Vac

IP61 Moisture Resistant: Fully Potted PC board

Overload Protection: Built in monitor w/ auto-dimming

**LED Life (L70):** 50,000 hours average

Warranty: Limited 5 year against defects