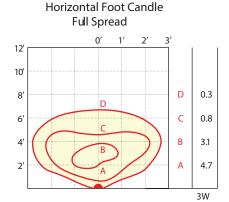

## **LED Specifications** - Made in **USA**

Light Source: CREE X Series LED (dimmable)

Wattage: 3 watts (=20w T3 halogen)

Lumens: 150 lumens

Color Temperature: 2700K (Halogen Warm White)

CRI: 85 Typically

Input Voltage: 11v to 13v Vac

IP61 Moisture Resistant: Fully Potted PC board

Overload Protection: Built in monitor w/ auto-dimming

**LED Life (L70):** 50,000 hours average

Warranty: Limited 5 year against defects

## Fixture Specifications - Assembled in USA

Material: Machined brass body

Cover: Machined Brass with seal

Screw Holes: 3 1/4" hole to hole on center

Finish: Aged Bronze - naturally oxidized

Lens: Frosted-tempered glass

Lead: 2 ft. of 18/2 wire w/compression nut

Warranty: Limited Lifetime on fixture and finish

Rating: Harsh coastal rated