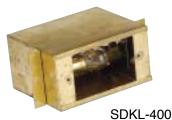

## SDKL-401 Louvre SDKL-402 Frosted

## **Fixture Specifications**

**Construction:** Brass recessed lamp box 4 1/2"

Covers: Louver- Brass with seal lens Frosted glass - Brass sealed lens

**Screw Hole:** 3 <sup>1</sup>/<sub>4</sub>" hole to hole

**Lamp wattage:** 13w#93 incl. (#1156-26w max)

**Socket:** Brass 1 SC socket spring loaded **Finish:** Aged Bronze – naturally oxidized

Lens: Tempered glass

Lead: 3 ft.

Limited Warranty: Lifetime on fixture and finish, 5 years on socket