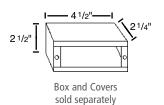

## **Fixture Specifications**

**Construction:** Brass recessed lamp box 4 1/2"

Covers: Louver- Brass with seal lens Frosted glass - Brass sealed lens

**Screw Hole:** 3 <sup>1</sup>/<sub>4</sub>" hole to hole