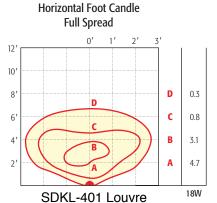

## SDKL-401 Louvre SDKL-402 Frosted







## **Fixture Specifications**

**Construction:** Brass recessed lamp box 4 1/2"

Covers: Louver- Brass with seal lens Frosted glass - Brass sealed lens

**Screw Hole:** 3 <sup>1</sup>/<sub>4</sub>" hole to hole

**Lamp wattage:** 13w#93 incl. (#1156-26w max)

**Socket:** Brass 1 SC socket spring loaded **Finish:** Aged Bronze – naturally oxidized

Lens: Tempered glass

Lead: 3 ft.

Limited Warranty: Lifetime on fixture and finish, 5 years on socket

Certification: UL listed

## **Key Features**

Harsh coastal rated: Moisture resistant

**Lamps:** Optional 2 watt 20,000 hour LED available **Covers:** Gasket sealed, with guaranteed finish