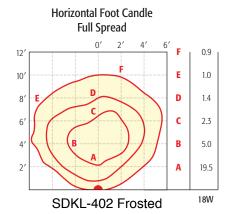

## SDKL-401 Louvre SDKL-402 Frosted







## **Fixture Specifications**

**Construction:** Brass recessed lamp box 4 1/2"

Covers: Louver- Brass with seal lens Frosted glass - Brass sealed lens

**Screw Hole:** 3 <sup>1</sup>/<sub>4</sub>" hole to hole

**Lamp wattage:** 13w#93 incl. (#1156-26w max)

**Socket:** Brass 1 SC socket spring loaded **Finish:** Aged Bronze – naturally oxidized

Lens: Tempered glass

Lead: 3 ft.

Limited Warranty: Lifetime on fixture and finish, 5 years on socket

Certification: UL listed

## **Key Features**

Harsh coastal rated: Moisture resistant

**Lamps:** Optional 2 watt 20,000 hour LED available **Covers:** Gasket sealed, with guaranteed finish