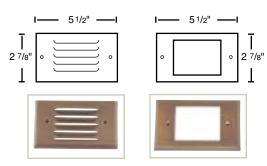

## SDKL-401 Louvre SDKL-402 Frosted

## **Fixture Specifications**

**Construction:** Brass recessed lamp box 4 1/2"

Covers: Louver- Brass with seal lens Frosted glass - Brass sealed lens

**Screw Hole:** 3 <sup>1</sup>/<sub>4</sub>" hole to hole