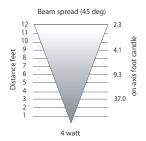

**LED Specifications** - Made in **USA** 

Light Source: CREE X Series LED (dimmable)

Wattage/Lumens: 4w - 285 lumen (=20w MR16 halogen)

5w - 380 lumen (=35w MR16 halogen)

6w - 430 lumen (=50w MR16 halogen)

Beam Spread: 45°

Color Temperature: 2700K (Halogen Warm White)

**Dimmable:** Yes TRIAC dimming to <10% Typical

CRI: 85 Typically

Input Voltage: 11v to 13v Vac

IP61 Moisture Resistant: Fully Potted PC board