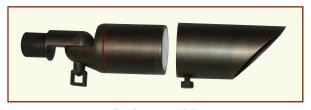

## Fixture Specifications - Assembled in USA

Material: Cast Brass threaded body

Shroud: Separate-adjusts from 6.5 - 8" L - 360°

**Post:** 24" H - 90°

Finish: Aged Bronze - naturally oxidized

Lens: Clear-tempered glass
Lead: 2 ft. of 18/2 wire

Mount: 1/2" NPT heavy duty PVC

Warranty: Limited Lifetime on fixture and finish

Rating: Harsh coastal rated

The fixture that establishes a new industry standard.

**CAST BRASS!** 

Removable shroud. Threaded & sealed body!