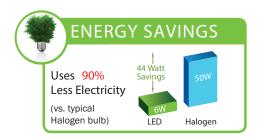

**LED Specifications** - Made in **USA** 

Light Source: CREE X Series LED (dimmable)

Wattage/Lumens: 4w - 285 lumen (=20w MR16 halogen)

5w - 380 lumen (=35w MR16 halogen)

6w - 430 lumen (=50w MR16 halogen)