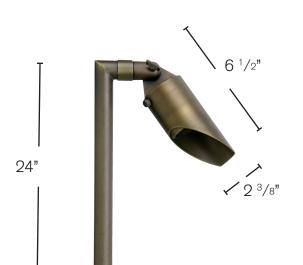

## Fixture Specifications - Assembled in USA

Material: Cast Brass threaded body

Shroud: Separate-adjusts from 6.5 - 8" L - 360°

**Post:** 24" H - 90°

Finish: Aged Bronze - naturally oxidized

Lens: Clear-tempered glass
Lead: 2 ft. of 18/2 wire

Mount: 1/2" NPT heavy duty PVC

Warranty: Limited Lifetime on fixture and finish

Rating: Harsh coastal rated

The fixture that establishes a new industry standard.

**CAST BRASS!** 

Removable shroud. Threaded & sealed body!