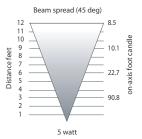

**LED Specifications** - Made in **USA** 

Light Source: CREE X Series LED (dimmable)

Wattage/Lumens: 4w - 285 lumen (=20w MR16 halogen)

5w - 380 lumen (=35w MR16 halogen)

6w - 430 lumen (=50w MR16 halogen)

Beam Spread: 45°

Color Temperature: 2700K (Halogen Warm White)

**Dimmable:** Yes TRIAC dimming to <10% Typical

CRI: 85 Typically

Input Voltage: 11v to 13v Vac

IP61 Moisture Resistant: Fully Potted PC board