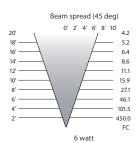

**LED Specifications** - Made in **USA** 

Light Source: CREE X Series LED (dimmable)

Wattage/Lumens: 4w - 285 lumen (=20w MR16 halogen)

5w - 380 lumen (=35w MR16 halogen)

6w - 430 lumen (=50w MR16 halogen)

Beam Spread: 45°

Color Temperature: 2700K (Halogen Warm White)

**Dimmable:** Yes TRIAC dimming to <10% Typical

CRI: 85 Typically

Input Voltage: 11v to 13v Vac

IP61 Moisture Resistant: Fully Potted PC board