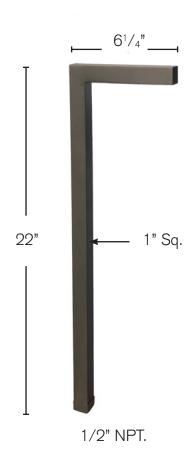

## Fixture Specifications - Assembled in USA

**Dimensions:** 22"H x 6.25"W x 1"Sq.

Material: Brass Industrial gauge reinforced post
Finish: Aged Bronze - naturally oxidized

Lens: Frosted Acrylic lens cover

Socket: Ceramic-Stainless Steel 200 degree

Beam Spread: 6 ft.

Lead: 2 ft. of 18/2 wire
Stake: 1/2" NPT Oversized PVC

Warranty: Limited Lifetime on fixture and finish

Rating: Harsh coastal rated

949.874.4455 www.lightinginnovationsinc.com lightinginn1@dslextreme.com