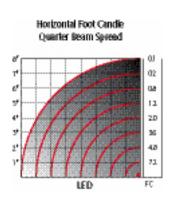

**LED Specifications** - Made in **USA** 

Light Source: CREE X Series LED (dimmable)

Wattage: 3 watts (= 20w T3 halogen)

Lumens: 150 lumen

Beam Spread: 360° at 6 ft.

**Color Temperature:** 2700K (Halogen Warm White)