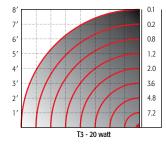

## Key Features

Beam spread: Beam spread: Optional lamp: 6 feet with 15" post 9 feet with 24" post 10,000 hour Xenon lamp (additional cost) 20,000 hour LED lamp 3 watts (additional cost)

Main: 1-800-645-1145