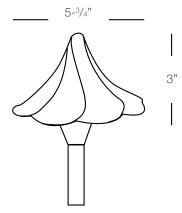

## **Fixture Specifications**

| Construction:     | Threaded Brass lamp body (no screws)                                     |
|-------------------|--------------------------------------------------------------------------|
| Shade:            | Brass 5 <sup>1</sup> /2" in diameter mounted to brass harp not the lens. |
| Post:             | Cast Brass 15" - 24" high                                                |
| Lamp wattage:     | T3 20w or 35w halogen                                                    |
| Socket:           | Ceramic, with stainless steel pins                                       |
| Finish:           | Aged Bronze – naturally oxidized                                         |
| Lens:             | Domed lens, clear or frosted tempered glass                              |
| Lead:             | 3 ft.                                                                    |
| Stake:            | 1/2" NPT heavy duty PVC material                                         |
| Limited Warranty: | Lifetime on fixture and finish, 5 years on socket                        |
| Certification:    | UL listed                                                                |