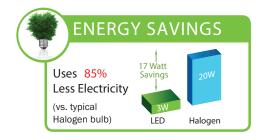

## **LED Specifications** - Made in **USA**

Lumens:

Light Source: CREE X Series LED (dimmable)

Wattage: 3 watts (= 20w T3 halogen)

Beam Spread: 360° at 9 ft.

Color Temperature: 2700K (Halogen Warm White)

150 lumen

CRI: 85 Typically

Input Voltage: 11v to 13v Vac

IP61 Moisture Resistant: Fully Potted PC board

Overload Protection: Built in monitor w/ auto-dimming

LED Life (L70): 50,000 hours average

Warranty: Limited 5 year against defects