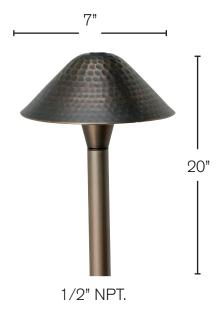

## Fixture Specifications - Assembled in USA

Shade: Cast Brass 7" diameter

Post: 20" H Cast Brass post

Optional Post: 15" and 24" high

Finish: Aged Bronze - naturally oxidized

Beam Spread: 9 ft.

Lens: Frosted tempered glass cover

**Lead:** 2 ft. of 18/2 wire

Stake: 1/2" NPT heavy duty PVC

Warranty: Limited Lifetime on fixture and finish

Rating: Harsh coastal rated

949.874.4455