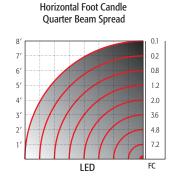

## **LED Specifications** - Made in **USA**

Lumens:

Light Source: CREE X Series LED (dimmable)

Wattage: 3 watts (= 20w T3 halogen)

Beam Spread: 360° at 9 ft.

Color Temperature: 2700K (Halogen Warm White)

150 lumen

## Fixture Specifications - Assembled in USA

Shade: Cast Brass 7" diameter

Post: 20" H Cast Brass post

Optional Post: 15" and 24" high

Finish: Aged Bronze - naturally oxidized

Beam Spread: 9 ft.

Lens: Frosted tempered glass cover