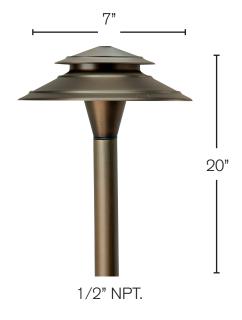

## Fixture Specifications - Assembled in USA

Shade: Cast Brass 7" diameter

Post: 20" H Cast Brass post

Optional Post: 15" and 24" high

Finish: Aged Bronze - naturally oxidized

Beam Spread: 9 ft.

Lens: Frosted tempered glass cover

**Lead:** 2 ft. of 18/2 wire

Stake: 1/2" NPT heavy duty PVC

Warranty: Limited Lifetime on fixture and finish

Rating: Harsh coastal rated