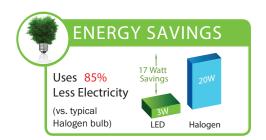

## **LED Specifications** - Made in **USA**

Lumens:

Light Source: CREE X Series LED (dimmable)

Wattage: 3 watts (= 20w T3 halogen)

Beam Spread: 360° at 9 ft.

Color Temperature: 2700K (Halogen Warm White)

150 lumen